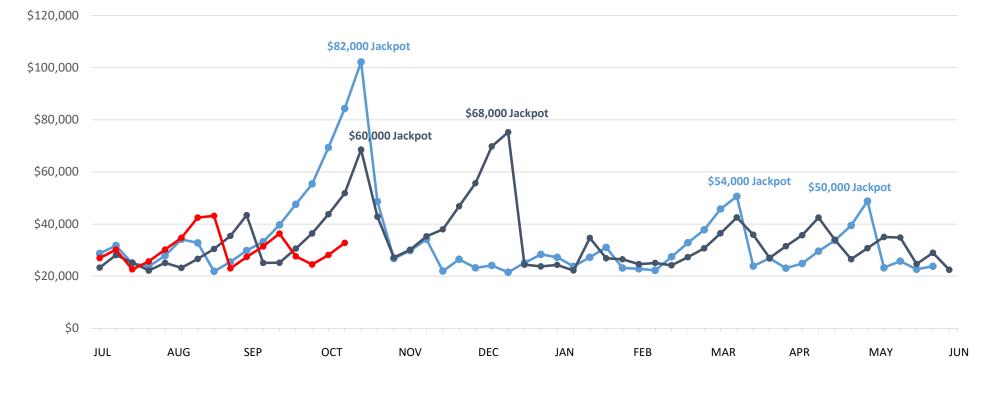

<sup>™</sup> → 2023 → 2024 → 2025

|               | This Year    | Last Year    | Difference    | % Change |
|---------------|--------------|--------------|---------------|----------|
| Year to Date: | \$14,802,968 | \$47,767,888 | -\$32,964,920 | -69.0%   |