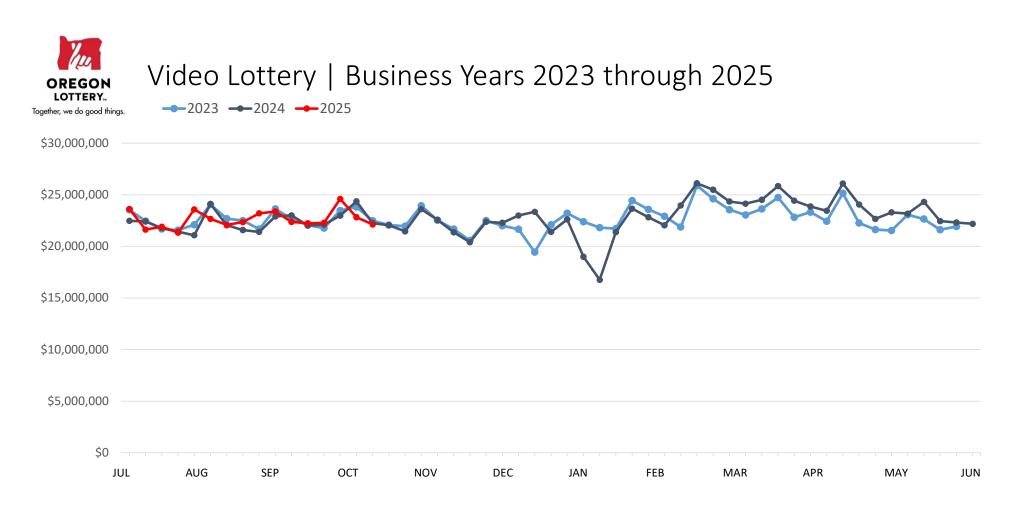

|               | This Year    | Last Year    | Difference  | % Change |
|---------------|--------------|--------------|-------------|----------|
| Year to Date: | \$49,230,539 | \$45,601,043 | \$3,629,496 | 8.0%     |