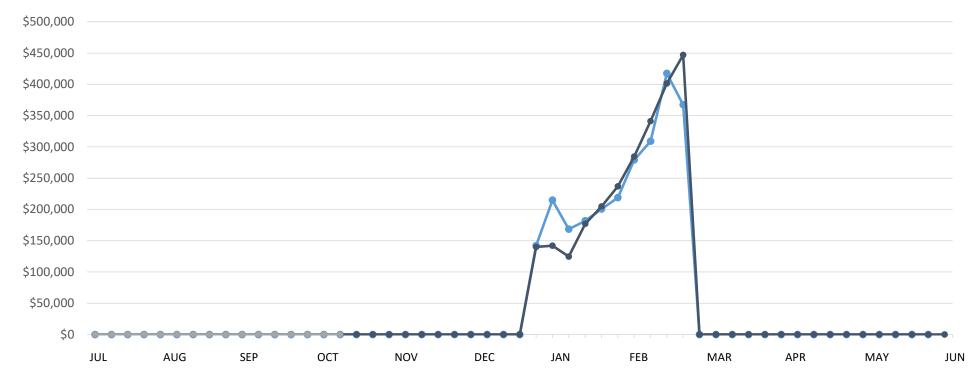

\* Sales include free BOGO tickets

|               | This Year   | Last Year   | Difference | % Change |
|---------------|-------------|-------------|------------|----------|
| Year to Date: | \$1,389,364 | \$1,693,714 | -\$304,350 | -18.0%   |