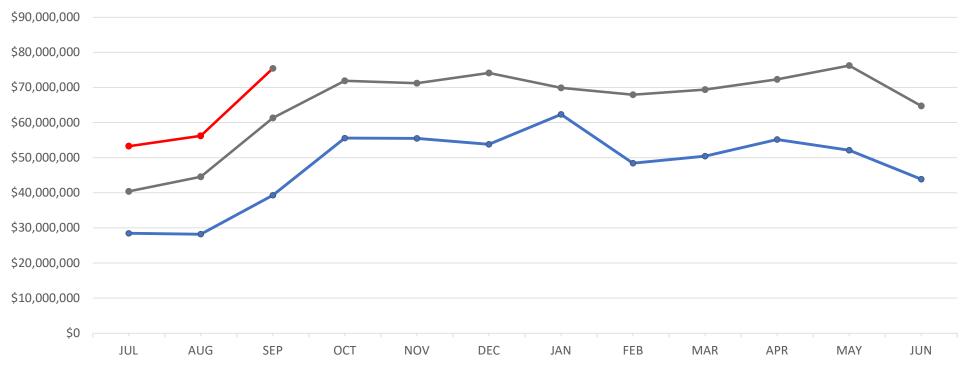

|               | This Year | Last Year | Difference | % Change |
|---------------|-----------|-----------|------------|----------|
| Year to Date: | \$594,160 | \$624,483 | -\$30,323  | -4.9%    |

\* Turnover equals total amount wagered (aka "Handle")

Sport's revenue is reported at month's end