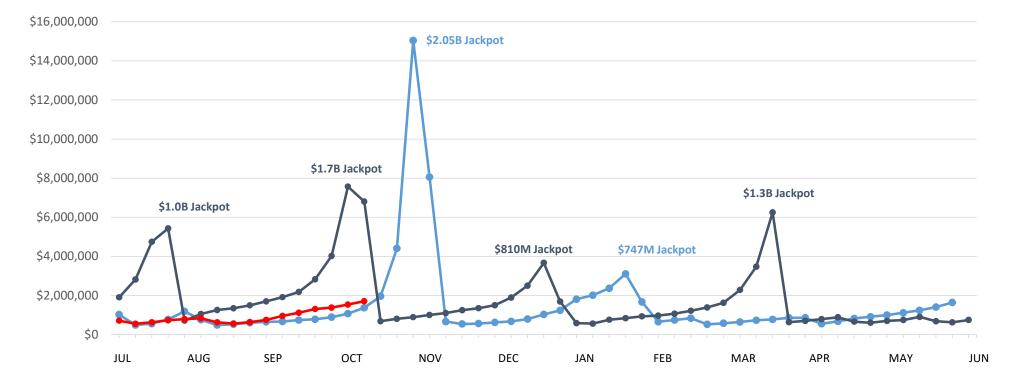

## Mega Millions | Business Years 2023 through 2025

|               | This Year    | Last Year    | Difference   | % Change |
|---------------|--------------|--------------|--------------|----------|
| Year to Date: | \$16,622,359 | \$24,243,038 | -\$7,620,679 | -31.4%   |