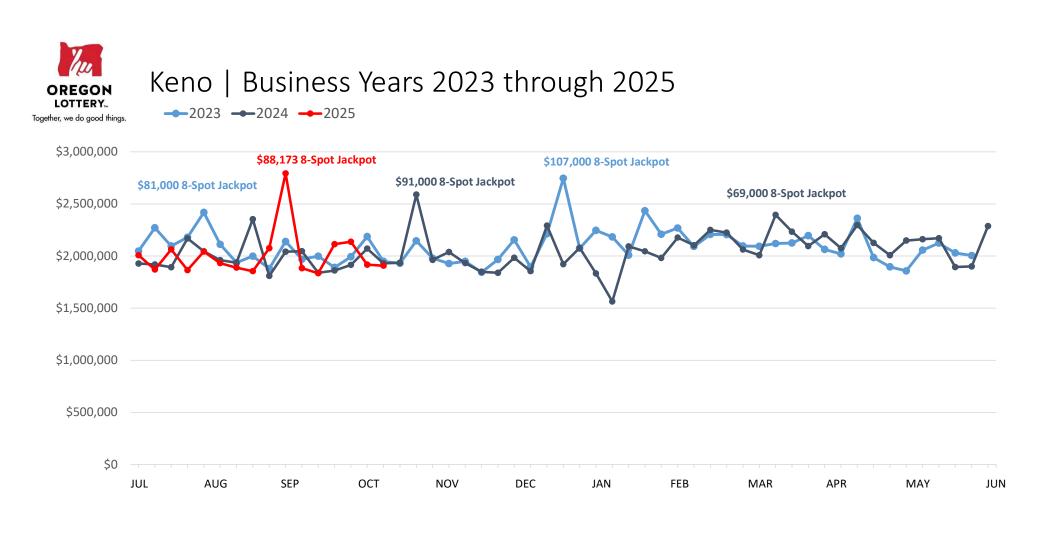

|               | This Year     | Last Year     | Difference  | % Change |
|---------------|---------------|---------------|-------------|----------|
| Year to Date: | \$362,146,148 | \$357,900,465 | \$4,245,683 | 1.2%     |