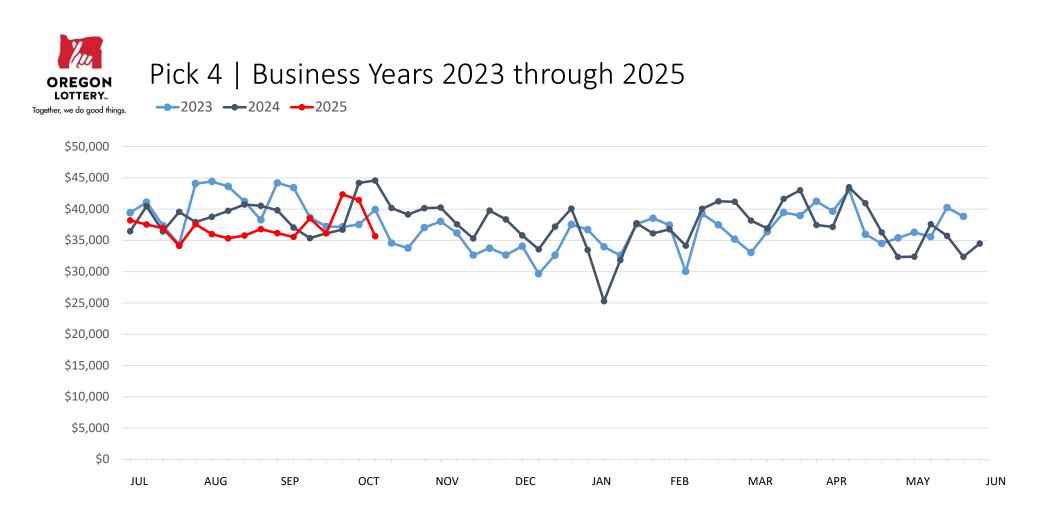

|               | This Year    | Last Year   | Difference  | % Change |
|---------------|--------------|-------------|-------------|----------|
| Year to Date: | \$13,219,422 | \$8,815,952 | \$4,403,470 | 49.9%    |