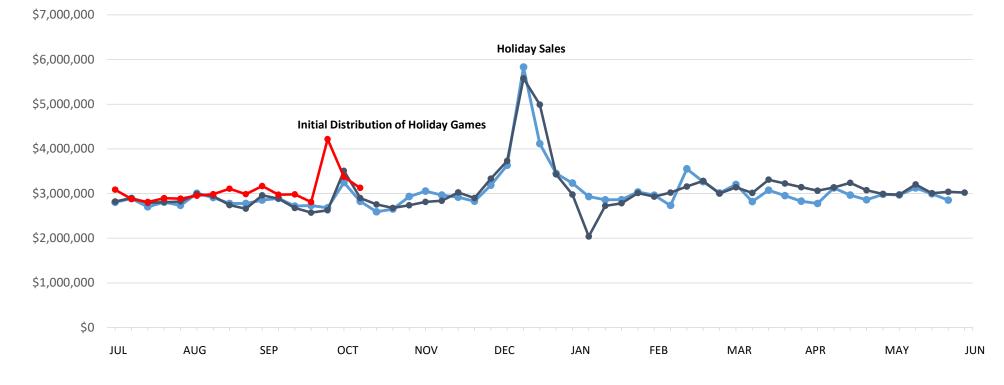

|               | This Year    | Last Year    | Difference  | % Change |
|---------------|--------------|--------------|-------------|----------|
| Year to Date: | \$49,230,539 | \$45,601,043 | \$3,629,496 | 8.0%     |