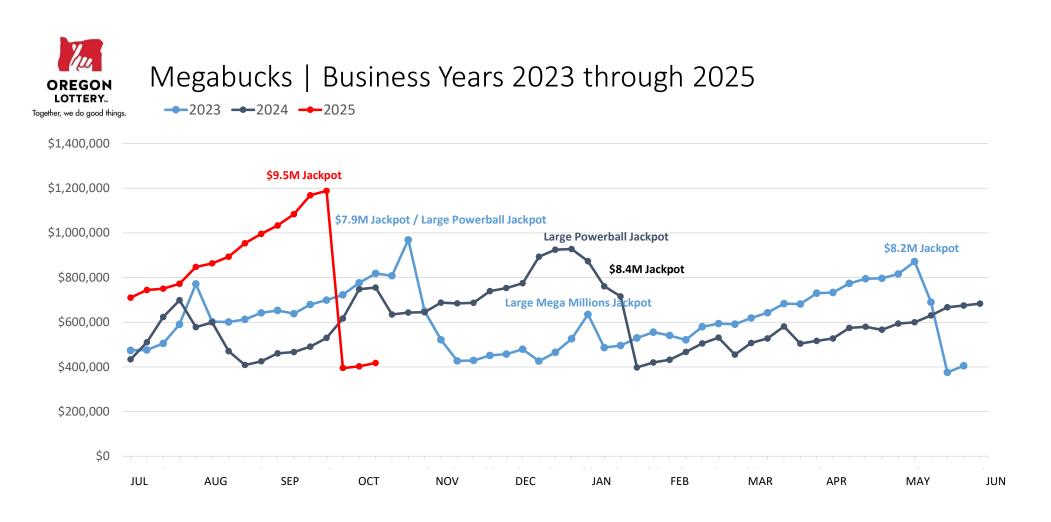

<sup>™</sup> → 2023 → 2024 → 2025

|               | This Year    | Last Year    | Difference    | % Change |
|---------------|--------------|--------------|---------------|----------|
| Year to Date: | \$14,802,968 | \$47,767,888 | -\$32,964,920 | -69.0%   |