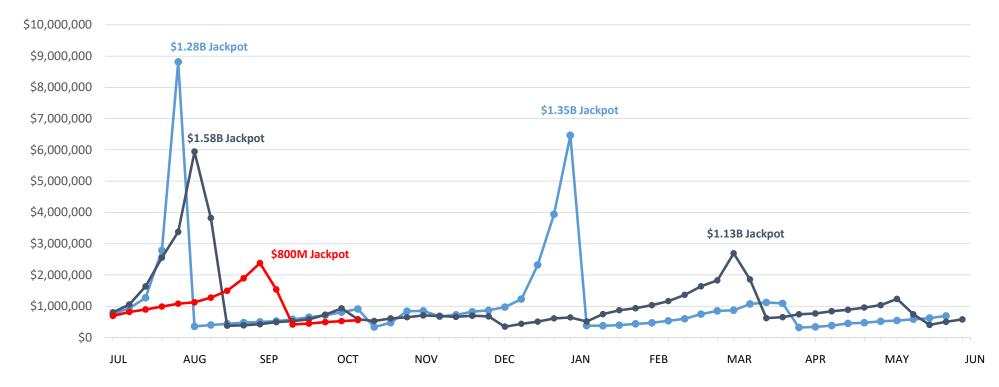

|               | This Year     | Last Year     | Difference   | % Change |
|---------------|---------------|---------------|--------------|----------|
| Year to Date: | \$184,922,780 | \$146,324,595 | \$38,598,185 | 26.4%    |