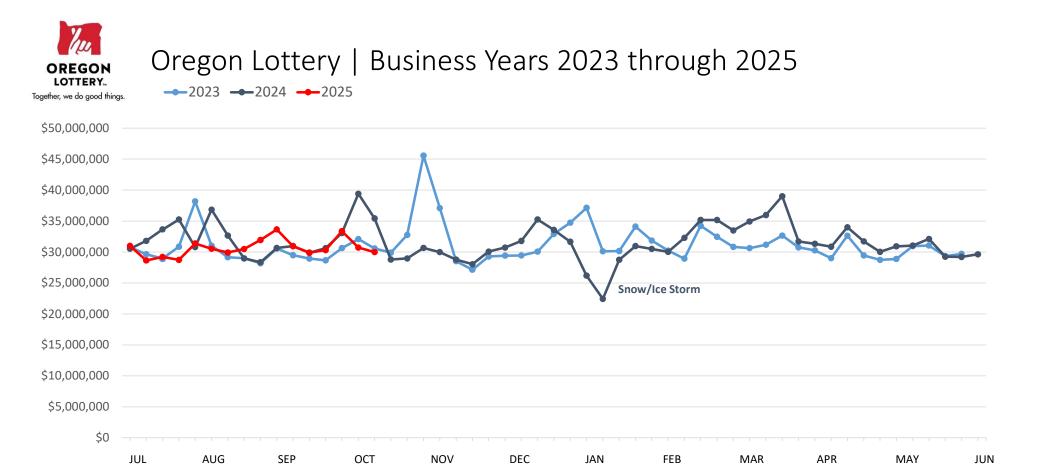

## Business Year Product Sales Comparisons

Business Years 2023, 2024, and 2025

|               | This Year     | Last Year     | Difference    | % Change |
|---------------|---------------|---------------|---------------|----------|
| Year to Date: | \$490,686,966 | \$518,863,509 | -\$28,176,543 | -5.4%    |