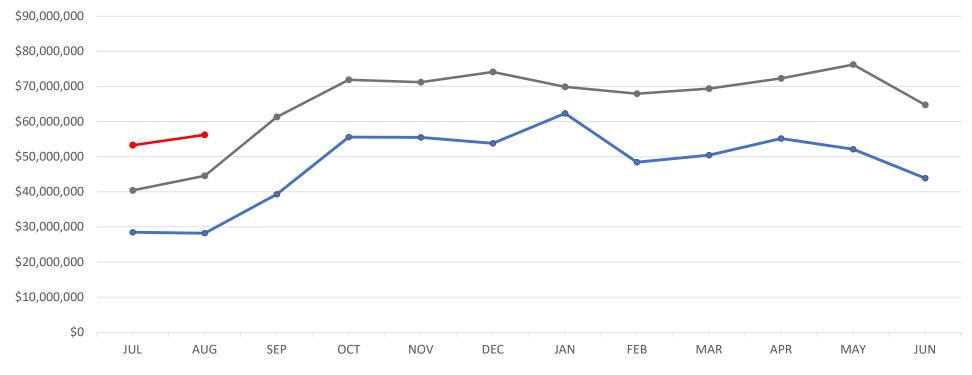

|               | This Year | Last Year | Difference | % Change |
|---------------|-----------|-----------|------------|----------|
| Year to Date: | \$438,539 | \$462,854 | -\$24,316  | -5.3%    |

\* Turnover equals total amount wagered (aka "Handle")

|               | This Year     | Last Year    | Difference   | % Change |
|---------------|---------------|--------------|--------------|----------|
| Year to Date: | \$109,491,271 | \$84,970,273 | \$24,520,998 | 28.9%    |

Sport's revenue is reported at month's end