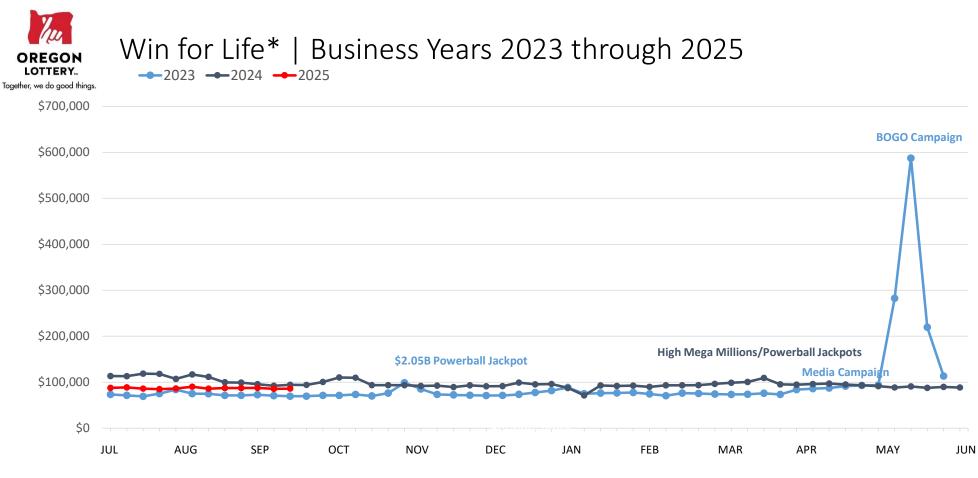

\* Sales include free BOGO tickets

|               | This Year   | Last Year   | Difference | % Change |
|---------------|-------------|-------------|------------|----------|
| Year to Date: | \$1,043,492 | \$1,279,008 | -\$235,516 | -18.4%   |