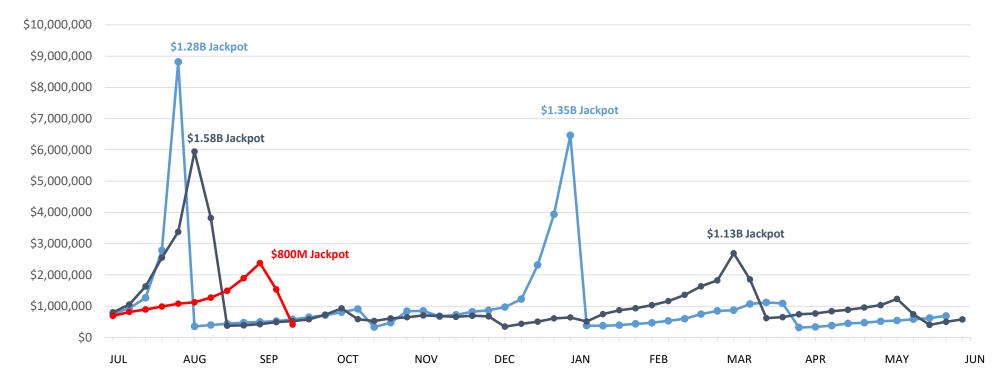

## Mega Millions | Business Years 2023 through 2025

|               | This Year    | Last Year    | Difference   | % Change |
|---------------|--------------|--------------|--------------|----------|
| Year to Date: | \$14,601,287 | \$21,404,390 | -\$6,803,103 | -31.8%   |