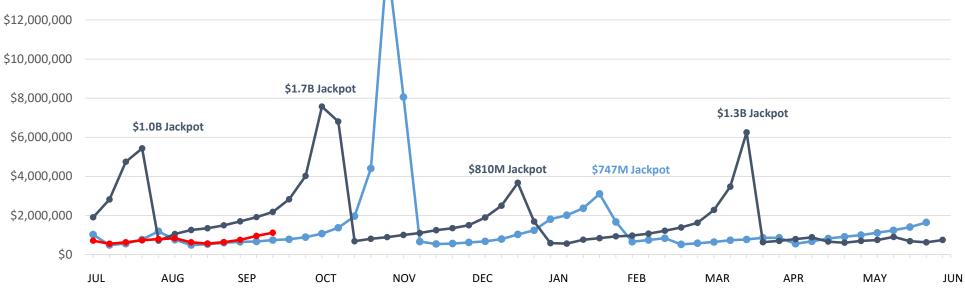

## Mega Millions | Business Years 2023 through 2025

|               | This Year    | Last Year    | Difference   | % Change |
|---------------|--------------|--------------|--------------|----------|
| Year to Date: | \$14,601,287 | \$21,404,390 | -\$6,803,103 | -31.8%   |