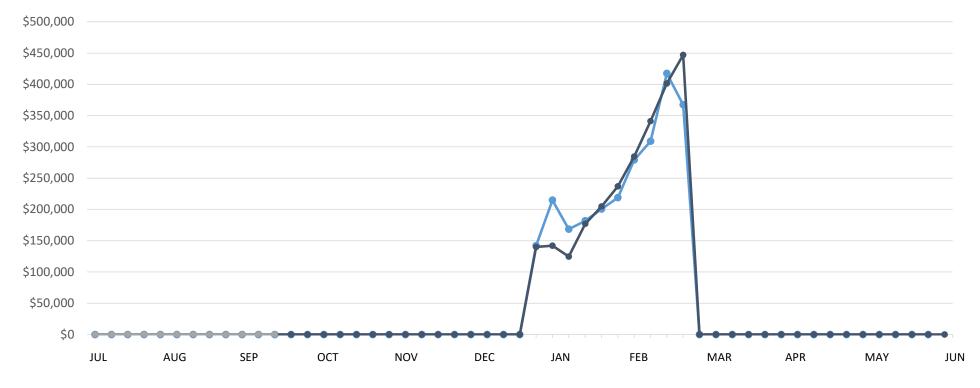

\* Sales include free BOGO tickets

|               | This Year   | Last Year   | Difference | % Change |
|---------------|-------------|-------------|------------|----------|
| Year to Date: | \$1,043,492 | \$1,279,008 | -\$235,516 | -18.4%   |