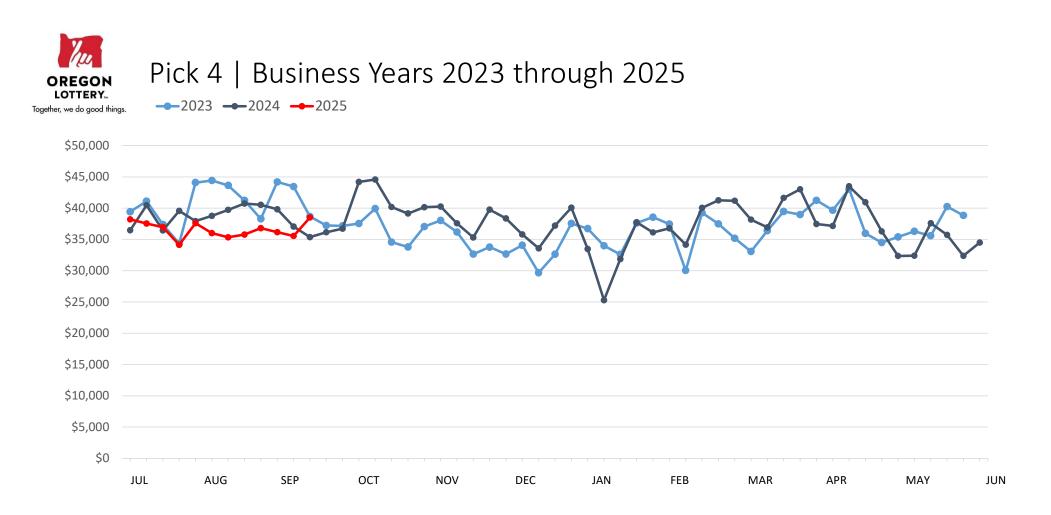

|               | This Year    | Last Year    | Difference  | % Change |
|---------------|--------------|--------------|-------------|----------|
| Year to Date: | \$35,704,911 | \$34,000,381 | \$1,704,530 | 5.0%     |