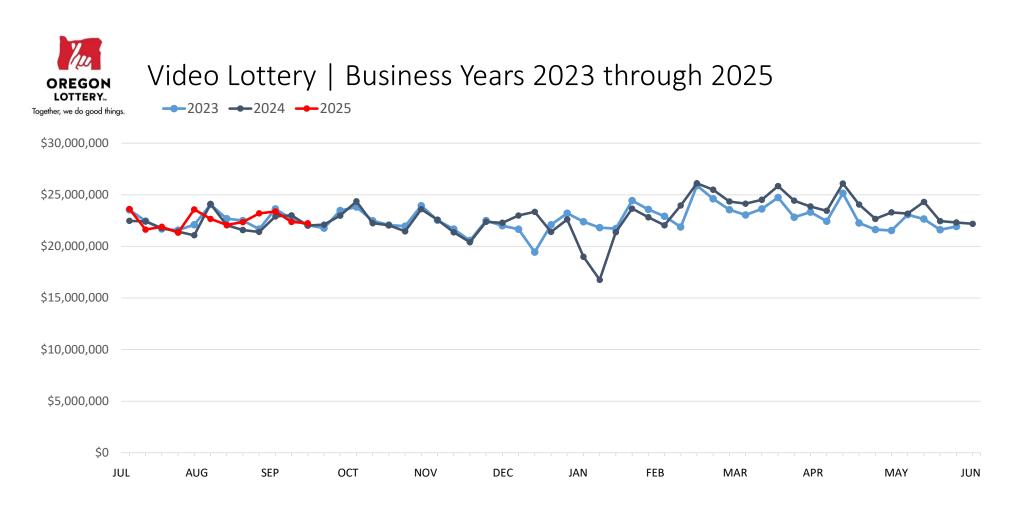

|               | This Year     | Last Year     | Difference  | % Change |
|---------------|---------------|---------------|-------------|----------|
| Year to Date: | \$270,325,947 | \$266,213,560 | \$4,112,387 | 1.5%     |