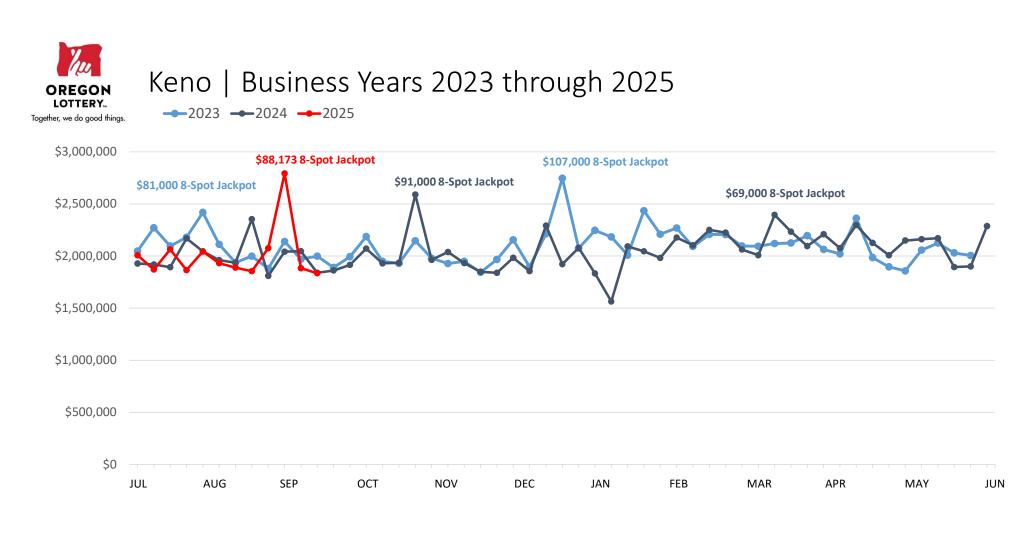

|               | This Year    | Last Year    | Difference  | % Change |
|---------------|--------------|--------------|-------------|----------|
| Year to Date: | \$35,704,911 | \$34,000,381 | \$1,704,530 | 5.0%     |