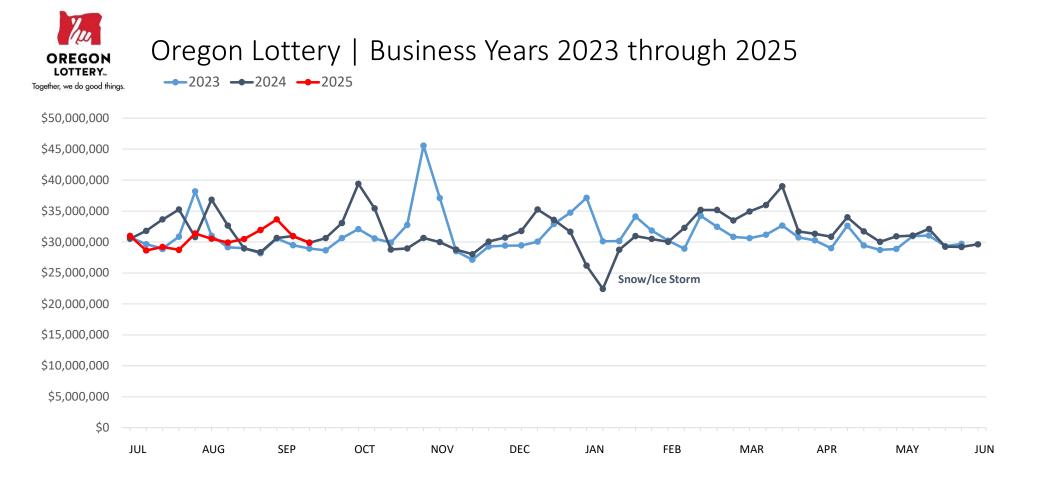

## Business Year Product Sales Comparisons

Business Years 2023, 2024, and 2025

|               | This Year     | Last Year     | Difference    | % Change |
|---------------|---------------|---------------|---------------|----------|
| Year to Date: | \$366,298,970 | \$380,346,819 | -\$14,047,850 | -3.7%    |