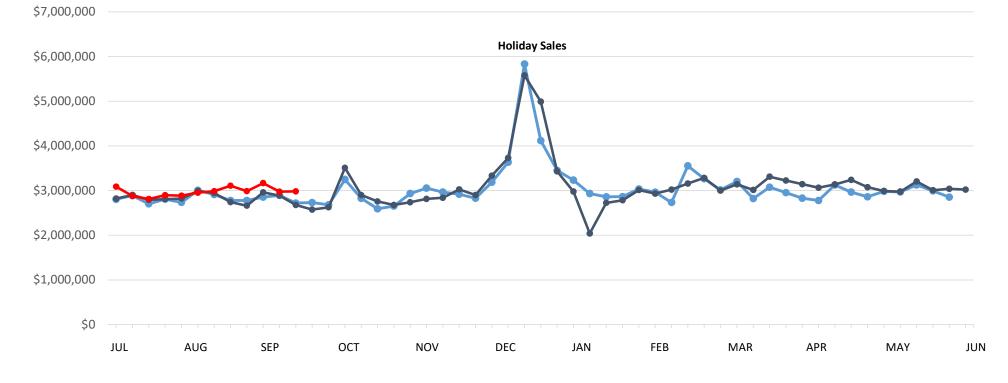

|               | This Year    | Last Year    | Difference | % Change |
|---------------|--------------|--------------|------------|----------|
| Year to Date: | \$24,118,150 | \$23,943,360 | \$174,790  | 0.7%     |