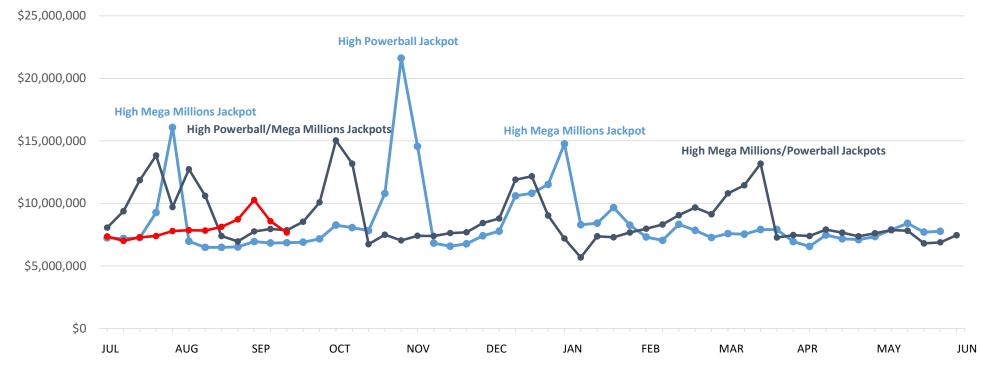

## Mega Millions | Business Years 2023 through 2025

|               | This Year    | Last Year    | Difference   | % Change |
|---------------|--------------|--------------|--------------|----------|
| Year to Date: | \$14,601,287 | \$21,404,390 | -\$6,803,103 | -31.8%   |