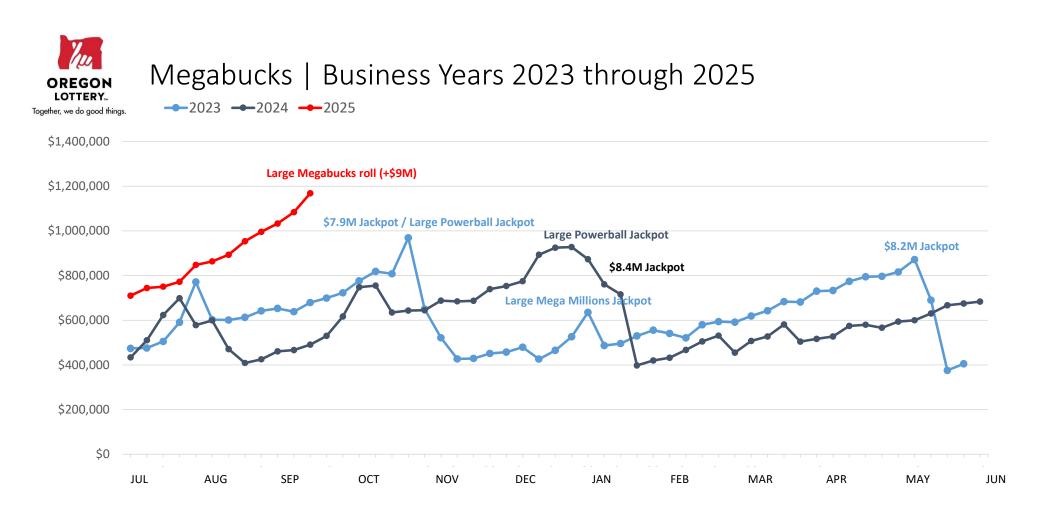

## LOTTERY Together, we do good things.

|               | This Year   | Last Year    | Difference    | % Change |
|---------------|-------------|--------------|---------------|----------|
| Year to Date: | \$8,876,921 | \$26,544,393 | -\$17,667,472 | -66.6%   |