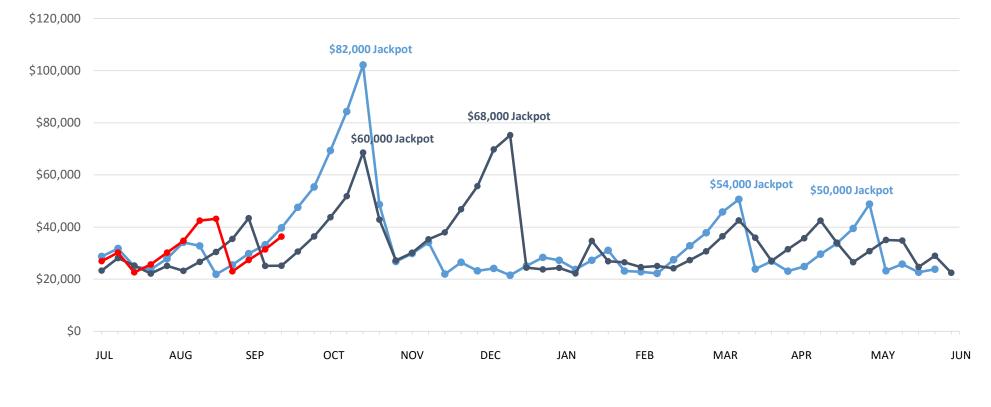

## Image: ConstructionLucky Lines | Business Years 2023 through 2025Together, we do good things.→ 2023 → 2024 → 2025

|               | This Year | Last Year | Difference | % Change |
|---------------|-----------|-----------|------------|----------|
| Year to Date: | \$373,858 | \$333,048 | \$40,810   | 12.3%    |