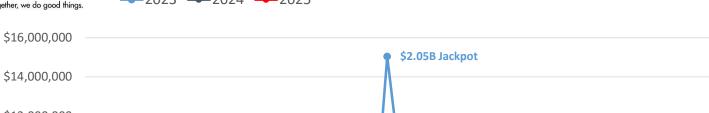

## Mega Millions | Business Years 2023 through 2025

|               | This Year    | Last Year    | Difference   | % Change |
|---------------|--------------|--------------|--------------|----------|
| Year to Date: | \$14,601,287 | \$21,404,390 | -\$6,803,103 | -31.8%   |