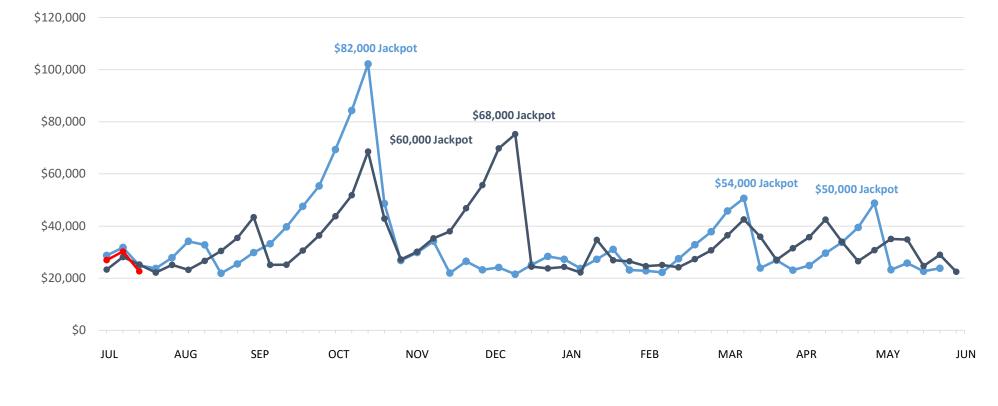

|               | This Year   | Last Year   | Difference | % Change |
|---------------|-------------|-------------|------------|----------|
| Year to Date: | \$2,204,775 | \$1,567,244 | \$637,531  | 40.7%    |