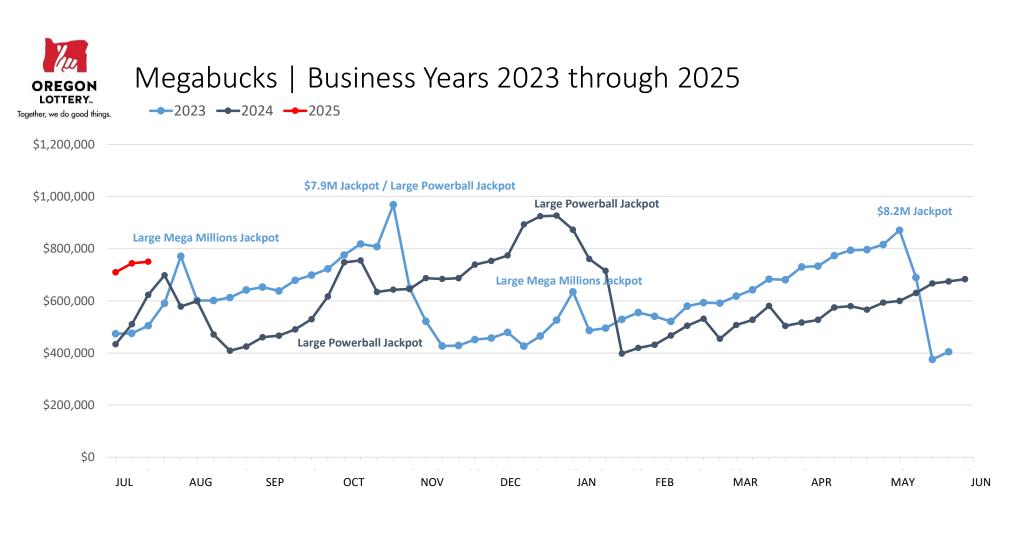

|               | This Year   | Last Year   | Difference | % Change |
|---------------|-------------|-------------|------------|----------|
| Year to Date: | \$2,204,775 | \$1,567,244 | \$637,531  | 40.7%    |