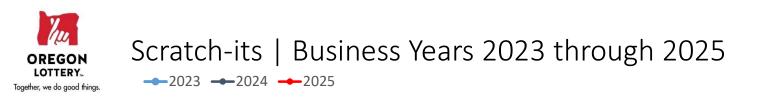

|               | This Year   | Last Year   | Difference | % Change |
|---------------|-------------|-------------|------------|----------|
| Year to Date: | \$8,774,305 | \$8,511,513 | \$262,792  | 3.1%     |