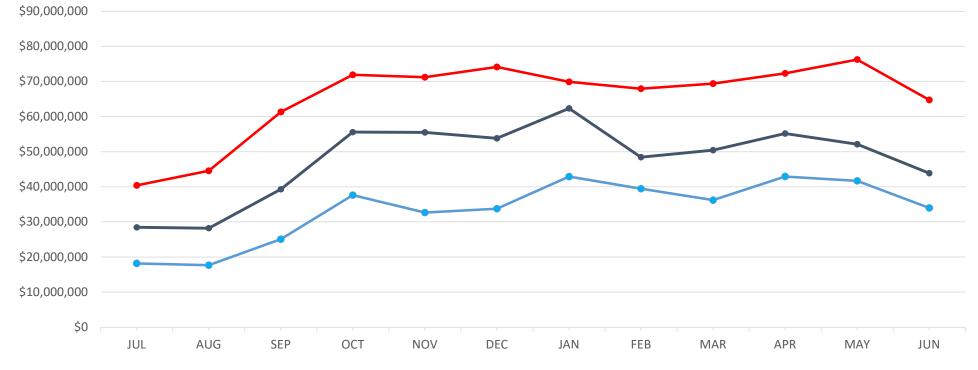

|               | This Year | Last Year | Difference | % Change |
|---------------|-----------|-----------|------------|----------|
| Year to Date: | \$112,698 | \$113,378 | -\$681     | -0.6%    |

\* Turnover equals total amount wagered (aka "Handle")

|               | This Year     | Last Year     | Difference    | % Change |
|---------------|---------------|---------------|---------------|----------|
| Year to Date: | \$784,036,394 | \$573,168,314 | \$210,868,080 | 36.8%    |

Sport's revenue is reported at month's end