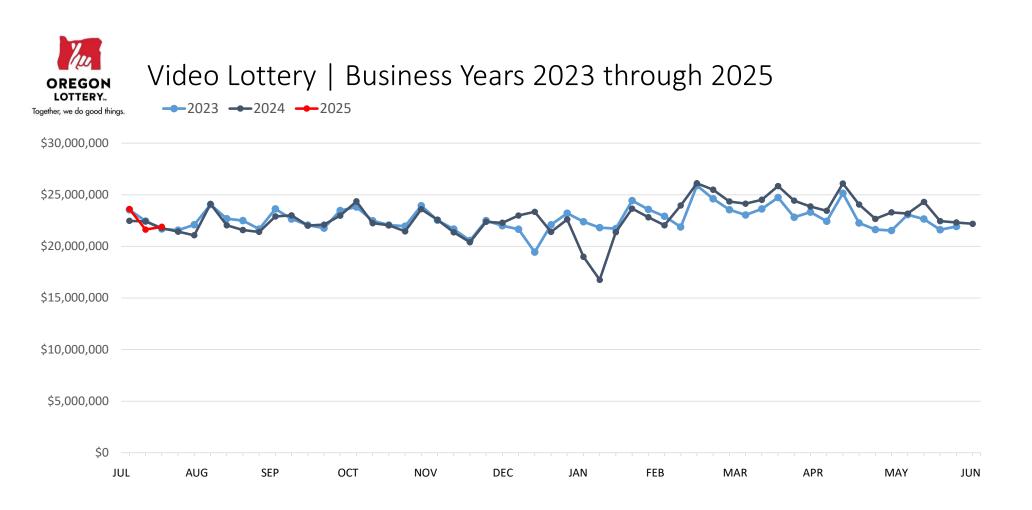

|               | This Year    | Last Year    | Difference | % Change |
|---------------|--------------|--------------|------------|----------|
| Year to Date: | \$67,139,898 | \$66,656,605 | \$483,293  | 0.7%     |