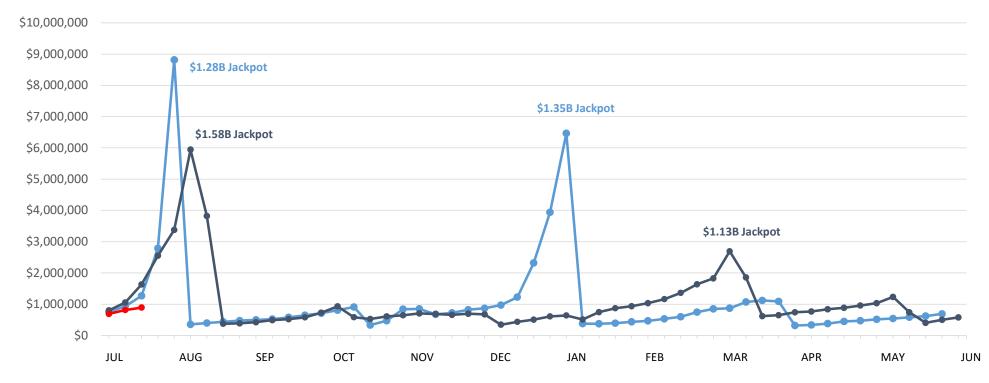

## Powerball | Business Years 2023 through 2025

→ 2023 → 2024 → 2025

|               | This Year   | Last Year   | Difference   | % Change |
|---------------|-------------|-------------|--------------|----------|
| Year to Date: | \$1,890,082 | \$9,471,005 | -\$7,580,923 | -80.0%   |