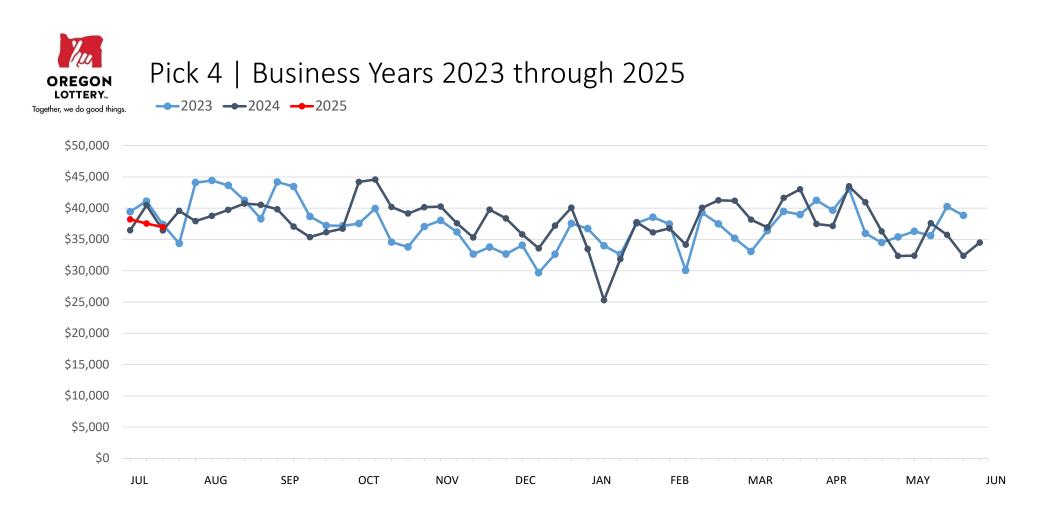

|               | This Year   | Last Year   | Difference   | % Change |
|---------------|-------------|-------------|--------------|----------|
| Year to Date: | \$2,404,442 | \$3,494,432 | -\$1,089,990 | -31.2%   |