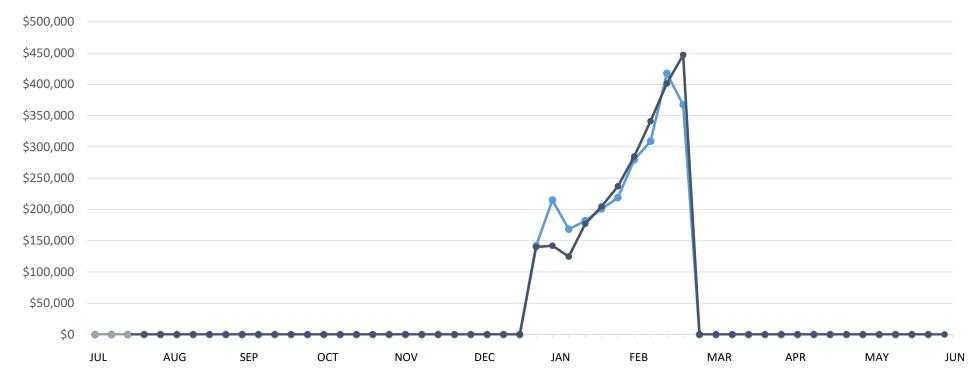

\* Sales include free BOGO tickets

|               | This Year | Last Year | Difference | % Change |
|---------------|-----------|-----------|------------|----------|
| Year to Date: | \$262,286 | \$344,726 | -\$82,440  | -23.9%   |