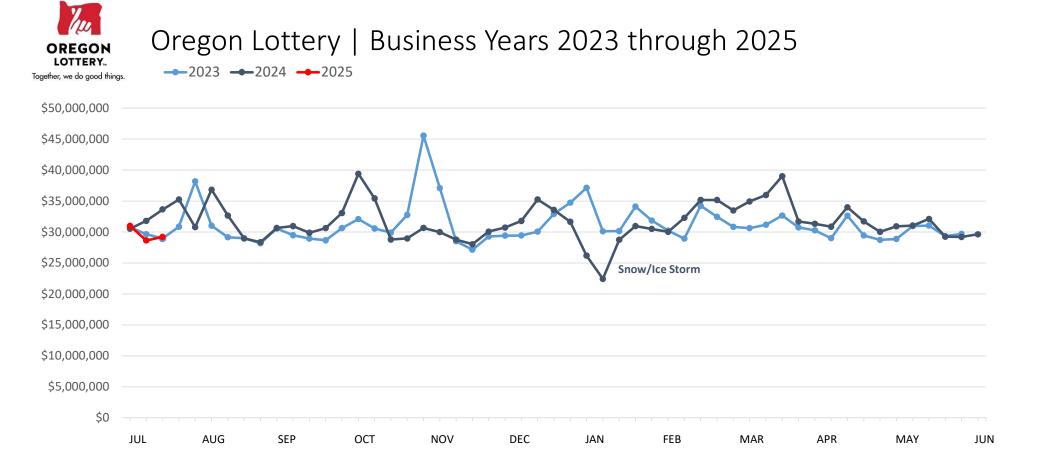

## Business Year Product Sales Comparisons

Business Years 2023, 2024, and 2025

|               | This Year    | Last Year    | Difference   | % Change |
|---------------|--------------|--------------|--------------|----------|
| Year to Date: | \$88,811,555 | \$95,976,245 | -\$7,164,691 | -7.5%    |