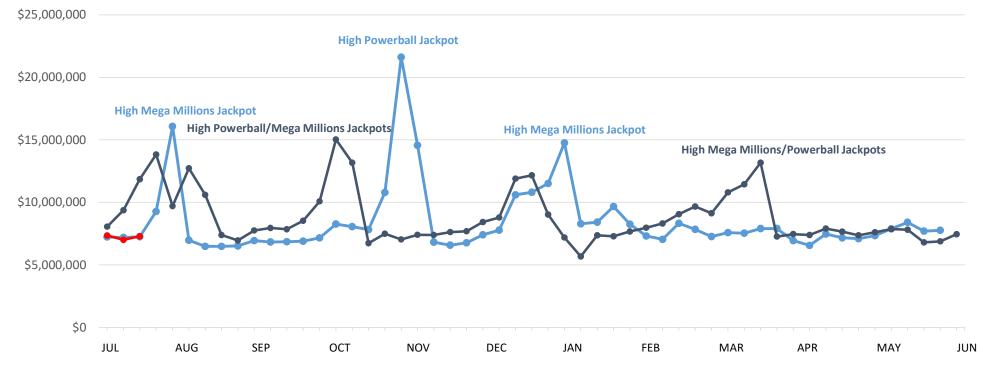

## Powerball | Business Years 2023 through 2025

→ 2023 → 2024 → 2025

|               | This Year   | Last Year   | Difference   | % Change |
|---------------|-------------|-------------|--------------|----------|
| Year to Date: | \$1,890,082 | \$9,471,005 | -\$7,580,923 | -80.0%   |

|               | This Year   | Last Year   | Difference | % Change |
|---------------|-------------|-------------|------------|----------|
| Year to Date: | \$2,204,775 | \$1,567,244 | \$637,531  | 40.7%    |

|               | This Year   | Last Year   | Difference   | % Change |
|---------------|-------------|-------------|--------------|----------|
| Year to Date: | \$2,404,442 | \$3,494,432 | -\$1,089,990 | -31.2%   |