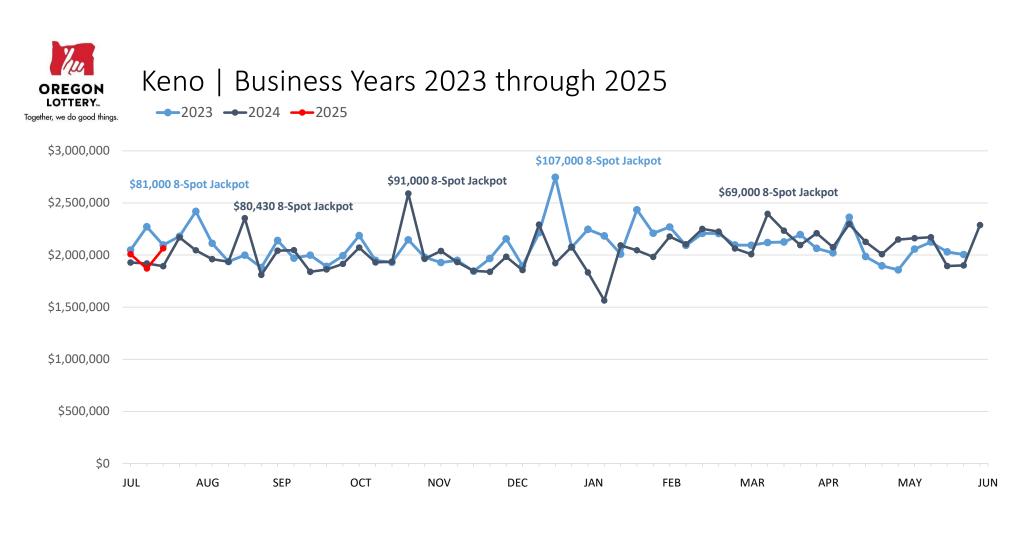

|               | This Year   | Last Year   | Difference | % Change |
|---------------|-------------|-------------|------------|----------|
| Year to Date: | \$2,204,775 | \$1,567,244 | \$637,531  | 40.7%    |