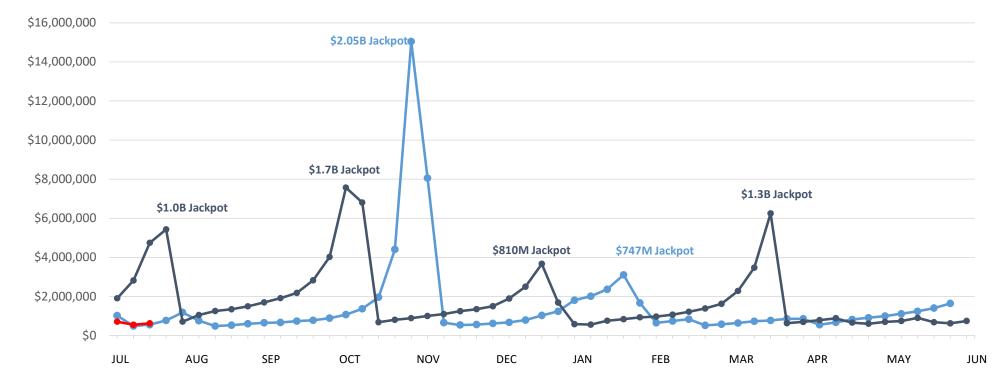

## Powerball | Business Years 2023 through 2025

→ 2023 → 2024 → 2025

|               | This Year   | Last Year   | Difference   | % Change |
|---------------|-------------|-------------|--------------|----------|
| Year to Date: | \$1,890,082 | \$9,471,005 | -\$7,580,923 | -80.0%   |