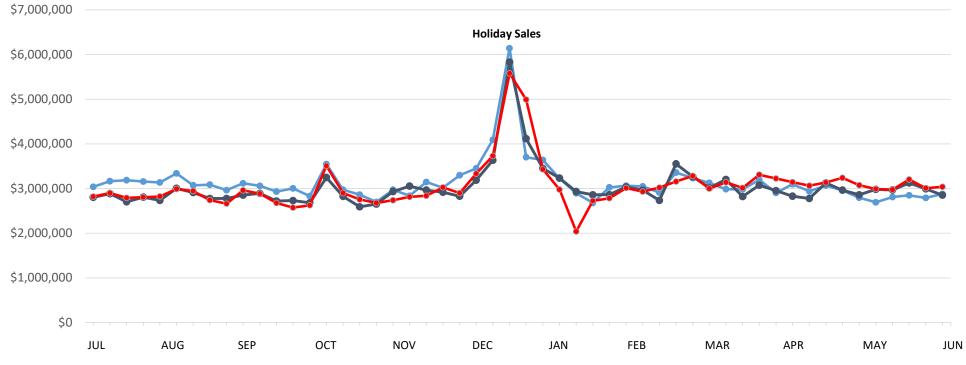

## Scratch-its | Business Years 2022 through 2024

|               | This Year     | Last Year     | Difference  | % Change |
|---------------|---------------|---------------|-------------|----------|
| Year to Date: | \$158,878,937 | \$157,473,213 | \$1,405,724 | 0.9%     |