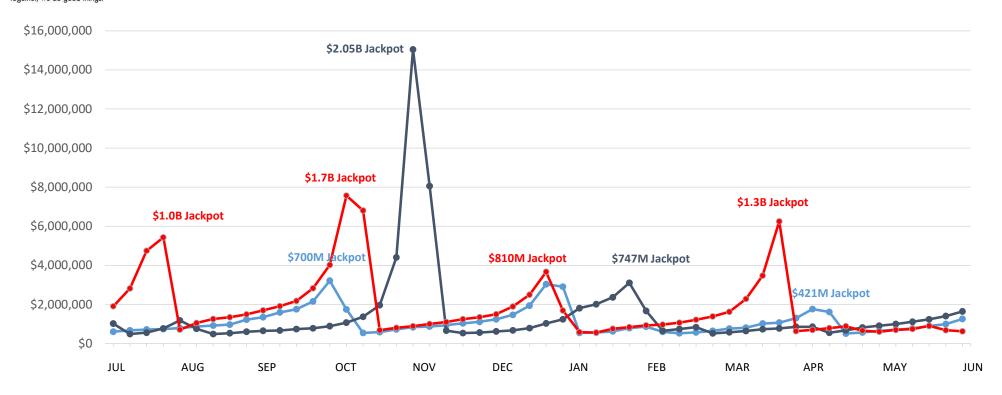

## Megabucks | Business Years 2022 through 2024

|               | This Year    | Last Year    | Difference | % Change |
|---------------|--------------|--------------|------------|----------|
| Year to Date: | \$31,417,590 | \$32,009,542 | -\$591,952 | -1.8%    |

## Mega Millions | Business Years 2022 through 2024

|               | This Year    | Last Year    | Difference | % Change |
|---------------|--------------|--------------|------------|----------|
| Year to Date: | \$56,083,438 | \$55,354,549 | \$728,889  | 1.3%     |

#### Powerball | Business Years 2022 through 2024

|               | This Year    | Last Year    | Difference   | % Change |
|---------------|--------------|--------------|--------------|----------|
| Year to Date: | \$95,951,671 | \$75,686,908 | \$20,264,763 | 26.8%    |