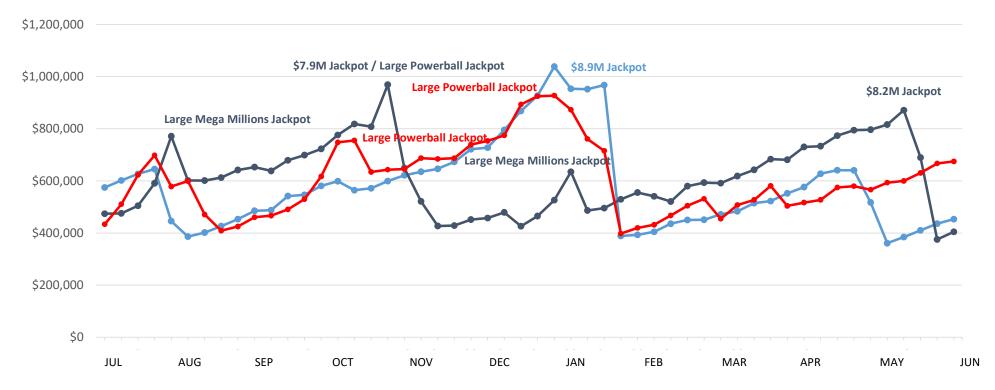

#### Powerball | Business Years 2022 through 2024

|               | This Year    | Last Year    | Difference   | % Change |
|---------------|--------------|--------------|--------------|----------|
| Year to Date: | \$95,951,671 | \$75,686,908 | \$20,264,763 | 26.8%    |

## Mega Millions | Business Years 2022 through 2024

|               | This Year    | Last Year    | Difference | % Change |
|---------------|--------------|--------------|------------|----------|
| Year to Date: | \$56,083,438 | \$55,354,549 | \$728,889  | 1.3%     |

## Megabucks | Business Years 2022 through 2024

|               | This Year    | Last Year    | Difference | % Change |
|---------------|--------------|--------------|------------|----------|
| Year to Date: | \$31,417,590 | \$32,009,542 | -\$591,952 | -1.8%    |