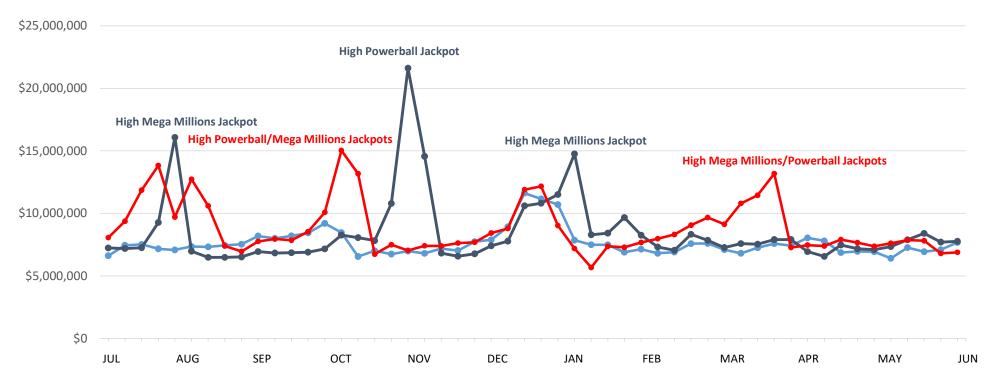

#### Powerball | Business Years 2022 through 2024

|               | This Year    | Last Year    | Difference   | % Change |
|---------------|--------------|--------------|--------------|----------|
| Year to Date: | \$95,951,671 | \$75,686,908 | \$20,264,763 | 26.8%    |

## Mega Millions | Business Years 2022 through 2024

|               | This Year    | Last Year    | Difference | % Change |
|---------------|--------------|--------------|------------|----------|
| Year to Date: | \$56,083,438 | \$55,354,549 | \$728,889  | 1.3%     |