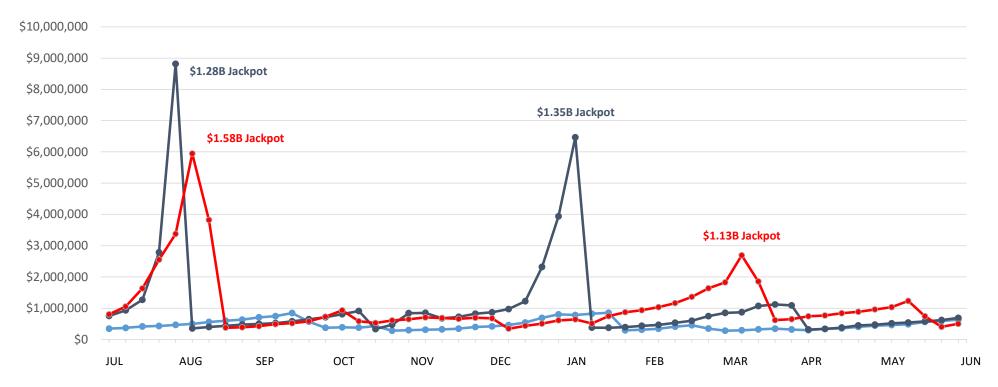

#### Powerball | Business Years 2022 through 2024

|               | This Year    | Last Year    | Difference   | % Change |
|---------------|--------------|--------------|--------------|----------|
| Year to Date: | \$95,951,671 | \$75,686,908 | \$20,264,763 | 26.8%    |