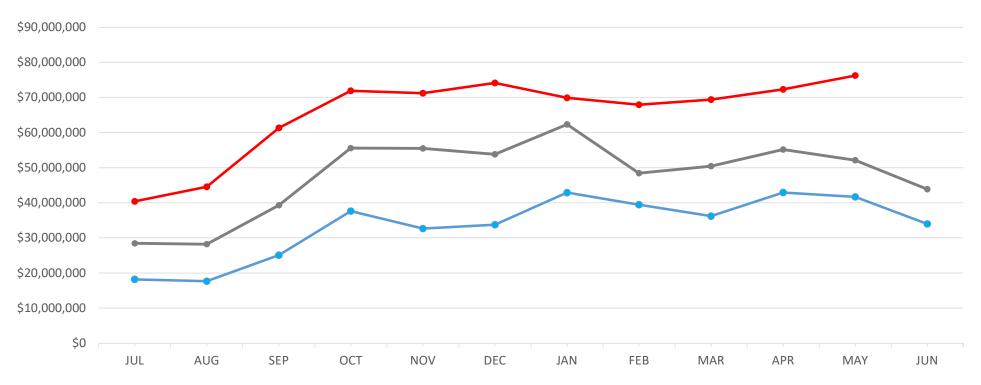

## Sports Turnover\* | Business Years 2022 through 2024

<sup>\*</sup> Turnover equals total amount wagered (aka "Handle")

|               | This Year     | Last Year     | Difference    | % Change |
|---------------|---------------|---------------|---------------|----------|
| Year to Date: | \$719,291,302 | \$529,307,114 | \$189,984,188 | 35.9%    |

Sport's revenue is reported at month's end