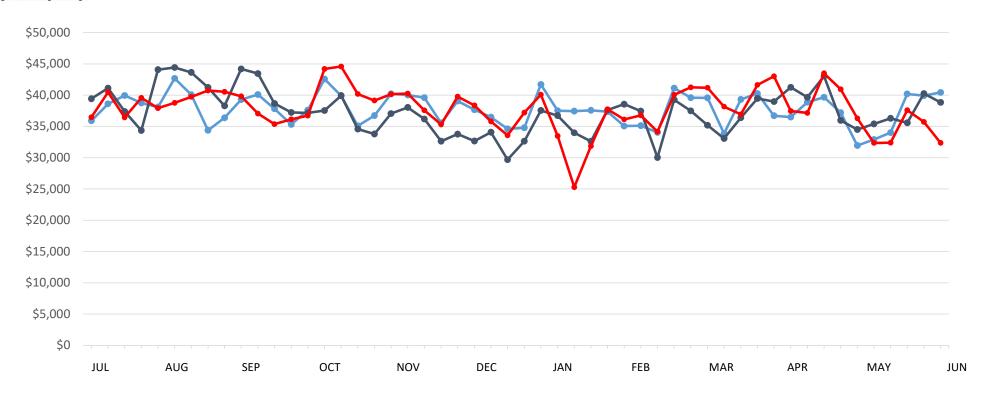

#### Keno | Business Years 2022 through 2024

|               | This Year     | Last Year     | Difference   | % Change |
|---------------|---------------|---------------|--------------|----------|
| Year to Date: | \$106,065,843 | \$108,794,158 | -\$2,728,315 | -2.5%    |