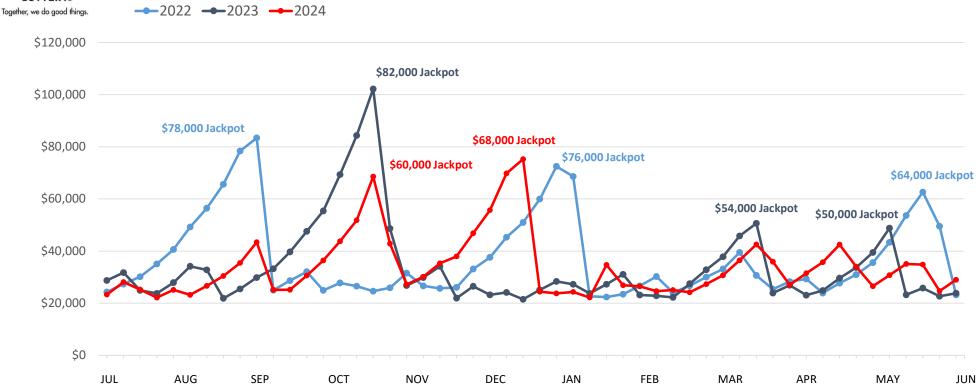

#### Powerball | Business Years 2022 through 2024

|               | This Year    | Last Year    | Difference   | % Change |
|---------------|--------------|--------------|--------------|----------|
| Year to Date: | \$95,951,671 | \$75,686,908 | \$20,264,763 | 26.8%    |