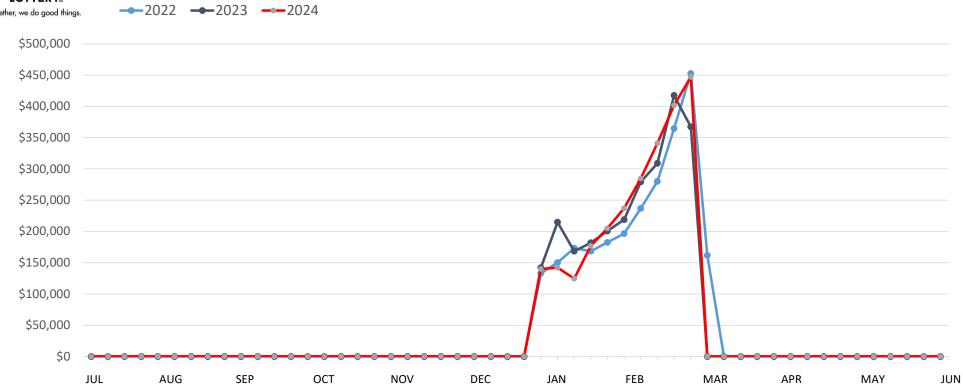

## Win for Life\* | Business Years 2022 through 2024

<sup>\*</sup> Sales include free BOGO tickets

|               | This Year   | Last Year   | Difference | % Change |
|---------------|-------------|-------------|------------|----------|
| Year to Date: | \$5,044,148 | \$4,884,174 | \$159,974  | 3.3%     |