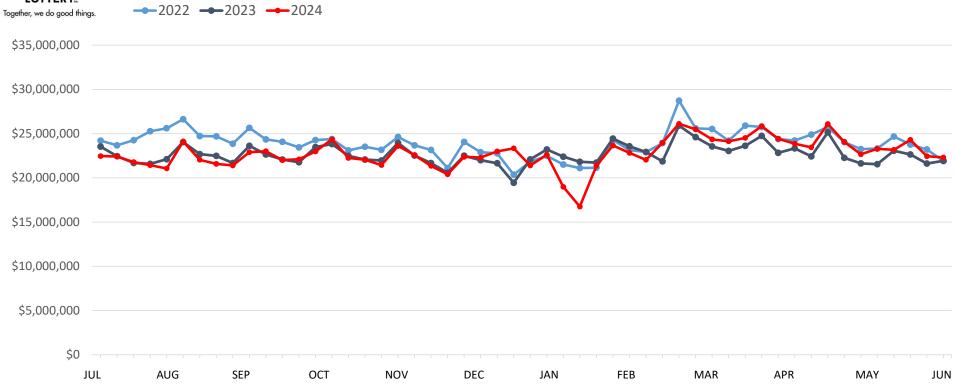

## Video Lottery | Business Years 2022 through 2024

|               | This Year       | Last Year       | Difference  | % Change |
|---------------|-----------------|-----------------|-------------|----------|
| Year to Date: | \$1,184,510,076 | \$1,178,375,724 | \$6,134,352 | 0.5%     |