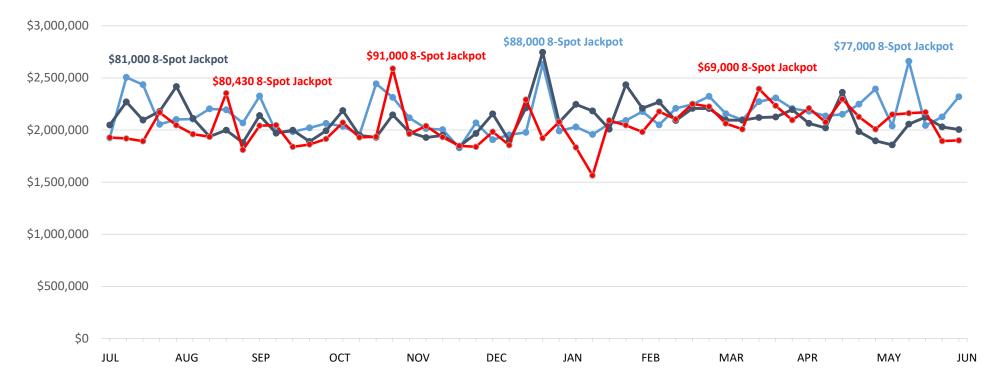

#### Keno | Business Years 2022 through 2024

|               | This Year     | Last Year     | Difference   | % Change |
|---------------|---------------|---------------|--------------|----------|
| Year to Date: | \$106,065,843 | \$108,794,158 | -\$2,728,315 | -2.5%    |