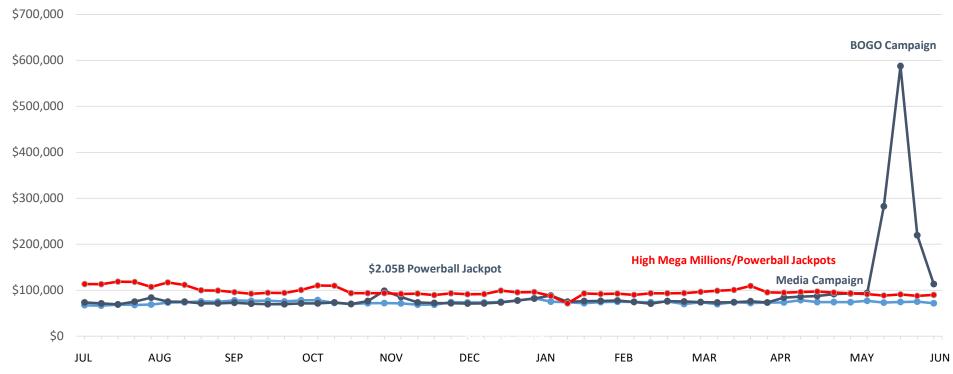

## Mega Millions | Business Years 2022 through 2024

|               | This Year    | Last Year    | Difference | % Change |
|---------------|--------------|--------------|------------|----------|
| Year to Date: | \$56,083,438 | \$55,354,549 | \$728,889  | 1.3%     |