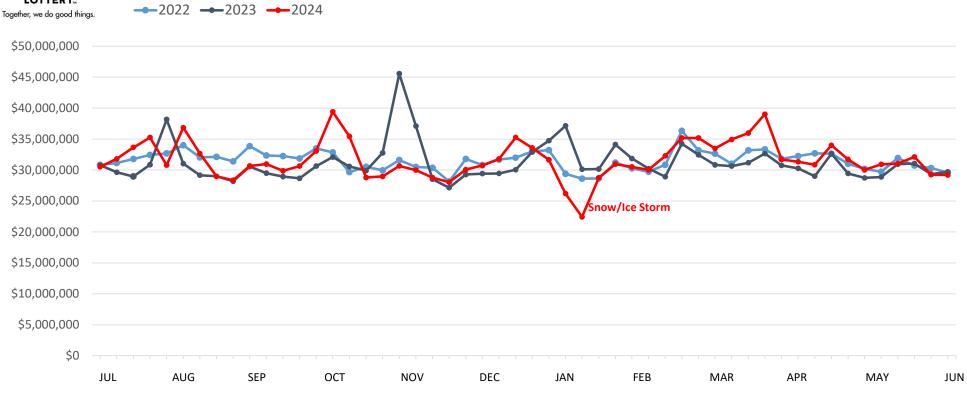

## Video Lottery | Business Years 2022 through 2024

|               | This Year       | Last Year       | Difference  | % Change |
|---------------|-----------------|-----------------|-------------|----------|
| Year to Date: | \$1,184,510,076 | \$1,178,375,724 | \$6,134,352 | 0.5%     |