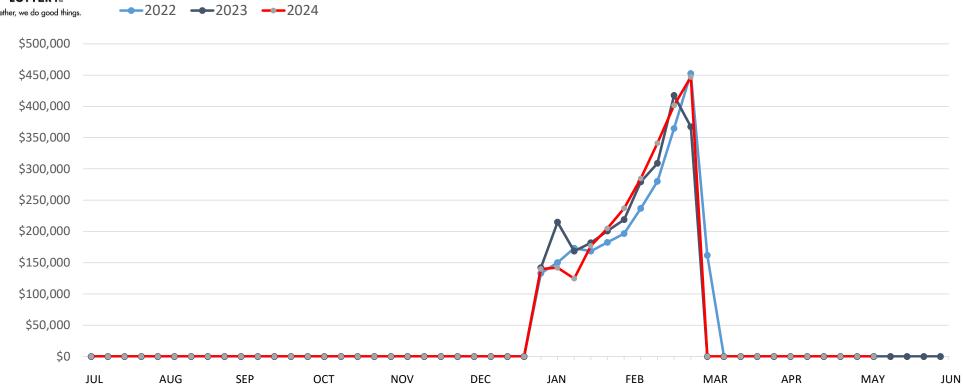

## Raffle | Business Years 2022 through 2024

|               | This Year   | Last Year   | Difference | % Change |
|---------------|-------------|-------------|------------|----------|
| Year to Date: | \$2,500,000 | \$2,500,000 | \$0        | 0.0%     |