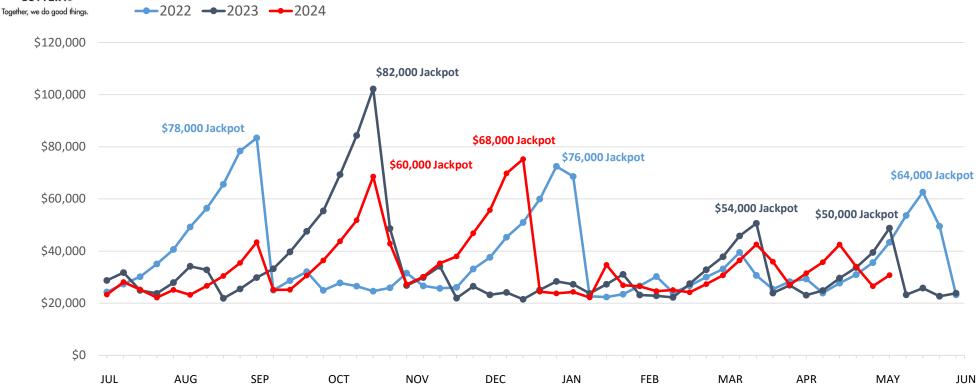

#### Powerball | Business Years 2022 through 2024

|               | This Year    | Last Year    | Difference   | % Change |
|---------------|--------------|--------------|--------------|----------|
| Year to Date: | \$92,993,602 | \$70,286,531 | \$22,707,071 | 32.3%    |

## Megabucks | Business Years 2022 through 2024

|               | This Year    | Last Year    | Difference | % Change |
|---------------|--------------|--------------|------------|----------|
| Year to Date: | \$28,845,659 | \$29,668,481 | -\$822,822 | -2.8%    |