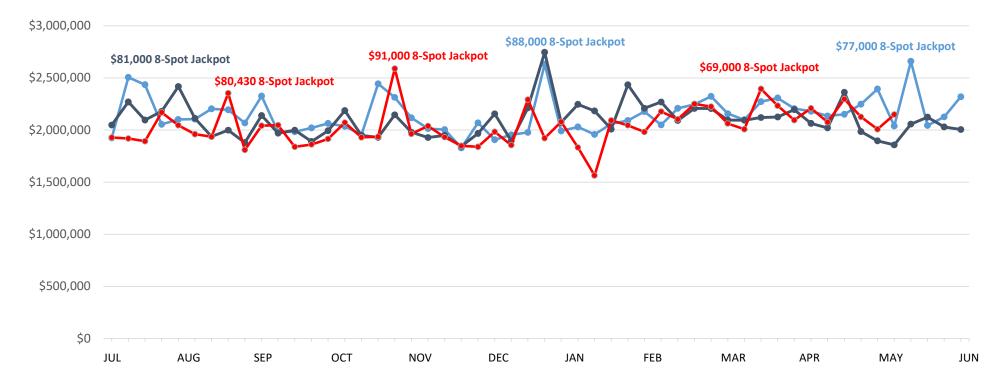

#### Keno | Business Years 2022 through 2024

|               | This Year    | Last Year     | Difference   | % Change |
|---------------|--------------|---------------|--------------|----------|
| Year to Date: | \$97,938,336 | \$100,576,025 | -\$2,637,689 | -2.6%    |