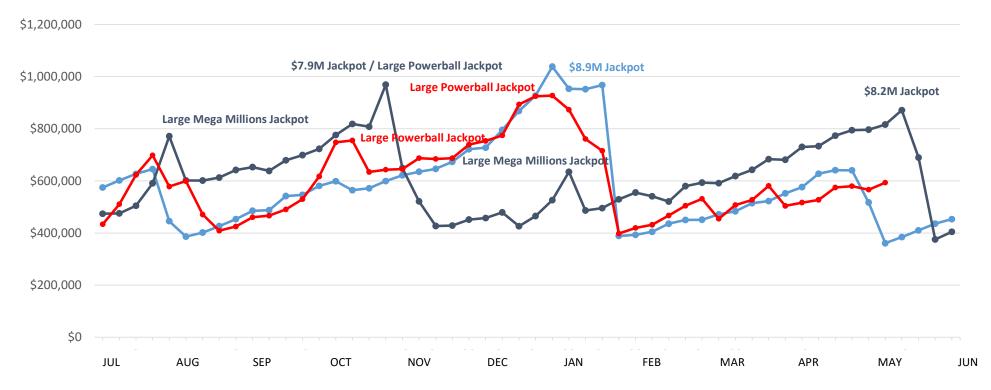

## Mega Millions | Business Years 2022 through 2024

|               | This Year    | Last Year    | Difference | % Change |
|---------------|--------------|--------------|------------|----------|
| Year to Date: | \$53,196,400 | \$52,915,923 | \$280,477  | 0.5%     |