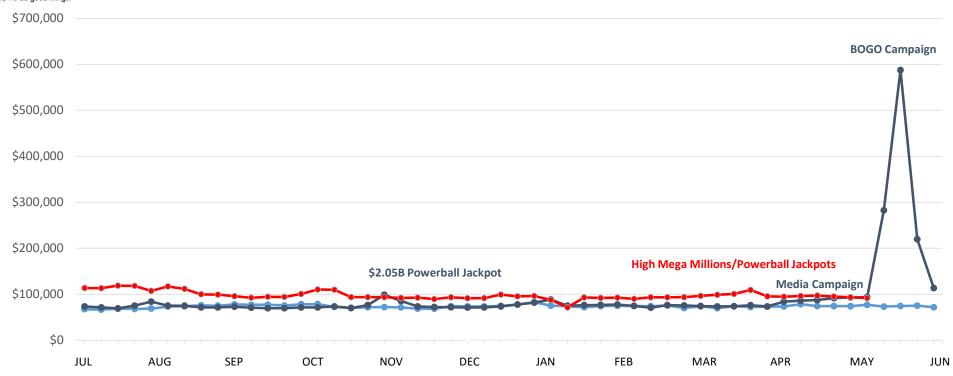

## Win for Life\* | Business Years 2022 through 2024

<sup>\*</sup> Sales include free BOGO tickets

|               | This Year   | Last Year   | Difference  | % Change |
|---------------|-------------|-------------|-------------|----------|
| Year to Date: | \$4,687,616 | \$3,681,364 | \$1,006,252 | 27.3%    |