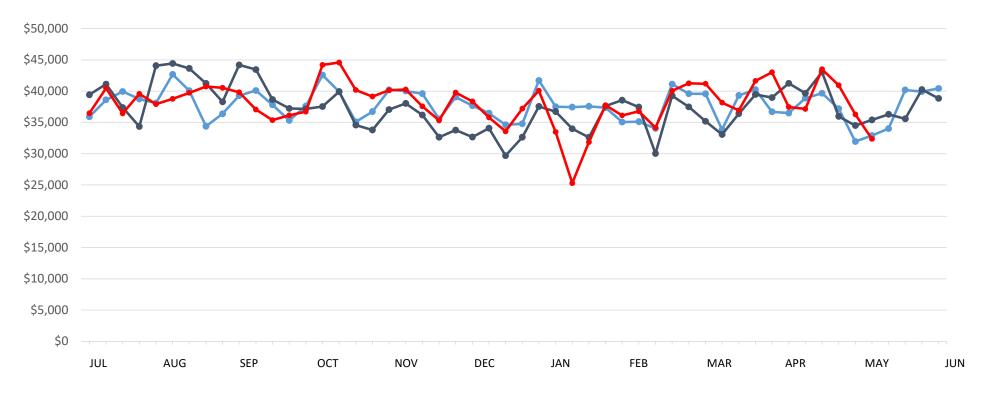

## Lucky Lines | Business Years 2022 through 2024

|               | This Year   | Last Year   | Difference | % Change |
|---------------|-------------|-------------|------------|----------|
| Year to Date: | \$1,642,320 | \$1,644,826 | -\$2,506   | -0.2%    |

## Pick 4 | Business Years 2022 through 2024

|               | This Year   | Last Year   | Difference | % Change |
|---------------|-------------|-------------|------------|----------|
| Year to Date: | \$1,827,247 | \$1,791,480 | \$35,767   | 2.0%     |