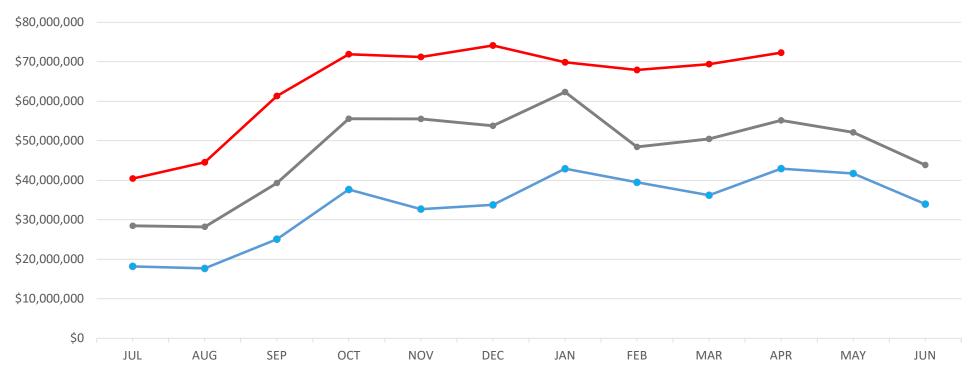

## Sports Turnover\* | Business Years 2022 through 2024

<sup>\*</sup> Turnover equals total amount wagered (aka "Handle")

|               | This Year     | Last Year     | Difference    | % Change |
|---------------|---------------|---------------|---------------|----------|
| Year to Date: | \$643,059,909 | \$477,184,831 | \$165,875,078 | 34.8%    |

Sport's revenue is reported at month's end