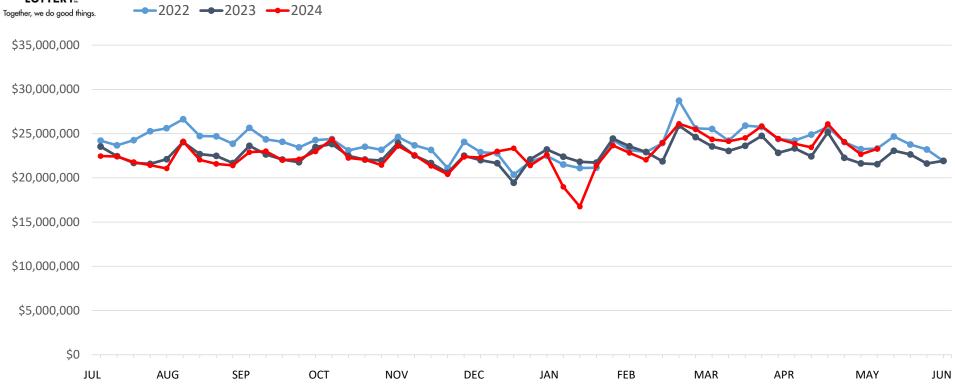

## Video Lottery | Business Years 2022 through 2024

|               | This Year       | Last Year       | Difference  | % Change |
|---------------|-----------------|-----------------|-------------|----------|
| Year to Date: | \$1,092,283,575 | \$1,089,126,895 | \$3,156,680 | 0.3%     |