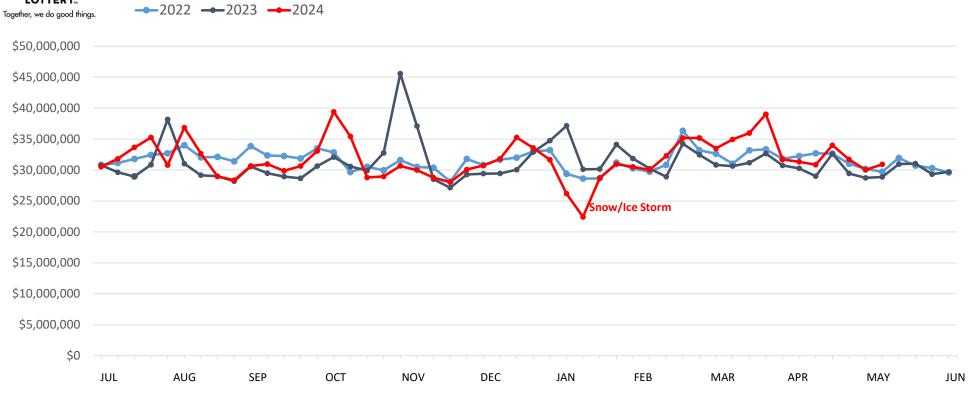

#### Keno | Business Years 2022 through 2024

|               | This Year    | Last Year     | Difference   | % Change |
|---------------|--------------|---------------|--------------|----------|
| Year to Date: | \$97,938,336 | \$100,576,025 | -\$2,637,689 | -2.6%    |