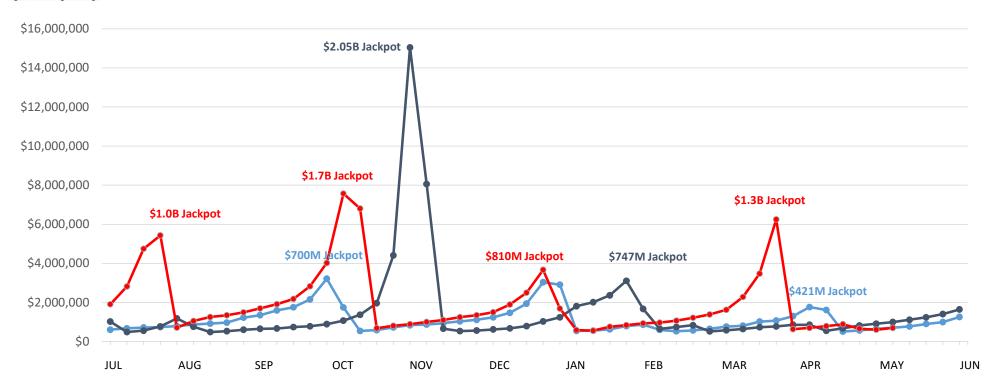

## Megabucks | Business Years 2022 through 2024

|               | This Year    | Last Year    | Difference | % Change |
|---------------|--------------|--------------|------------|----------|
| Year to Date: | \$28,845,659 | \$29,668,481 | -\$822,822 | -2.8%    |