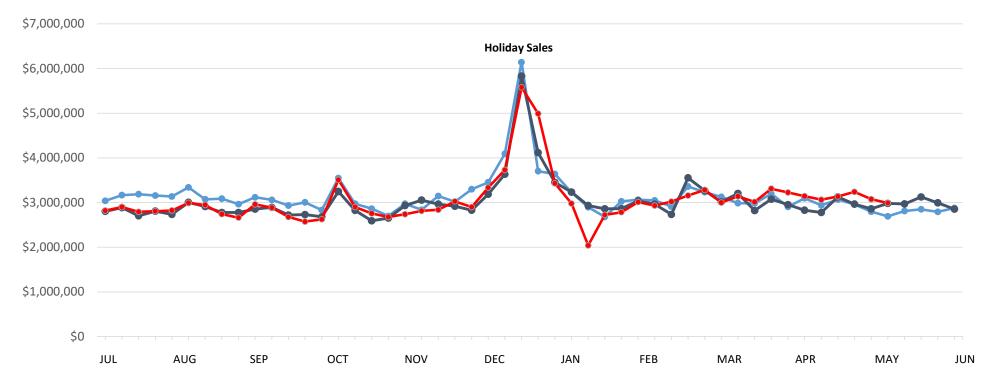

## Scratch-its | Business Years 2022 through 2024

|               | This Year     | Last Year     | Difference  | % Change |
|---------------|---------------|---------------|-------------|----------|
| Year to Date: | \$146,655,638 | \$145,533,301 | \$1,122,337 | 0.8%     |