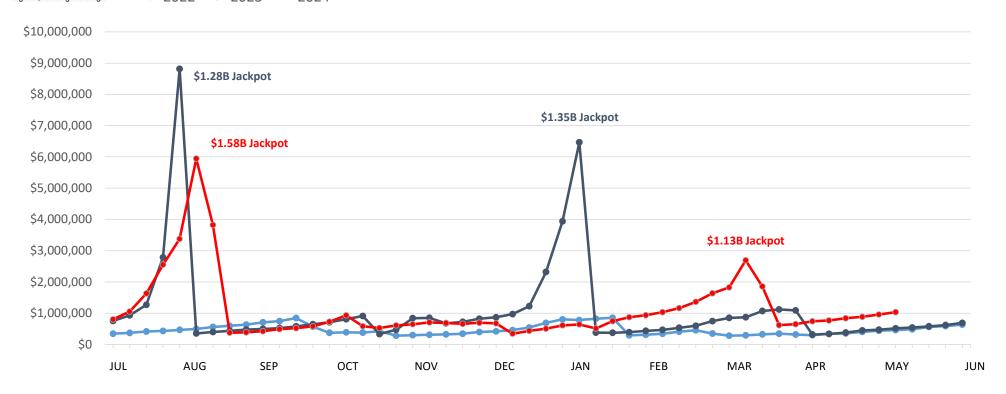

#### Powerball | Business Years 2022 through 2024

|               | This Year    | Last Year    | Difference   | % Change |
|---------------|--------------|--------------|--------------|----------|
| Year to Date: | \$92,993,602 | \$70,286,531 | \$22,707,071 | 32.3%    |