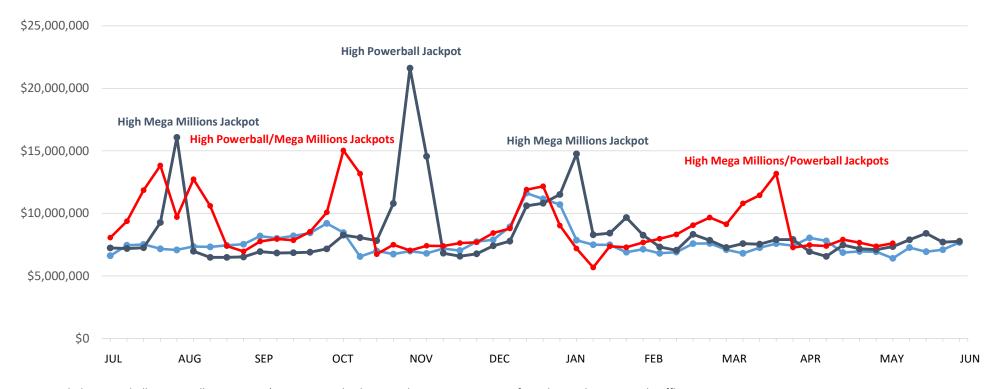

#### Powerball | Business Years 2022 through 2024

|               | This Year    | Last Year    | Difference   | % Change |
|---------------|--------------|--------------|--------------|----------|
| Year to Date: | \$92,993,602 | \$70,286,531 | \$22,707,071 | 32.3%    |

## Mega Millions | Business Years 2022 through 2024

|               | This Year    | Last Year    | Difference | % Change |
|---------------|--------------|--------------|------------|----------|
| Year to Date: | \$53,196,400 | \$52,915,923 | \$280,477  | 0.5%     |