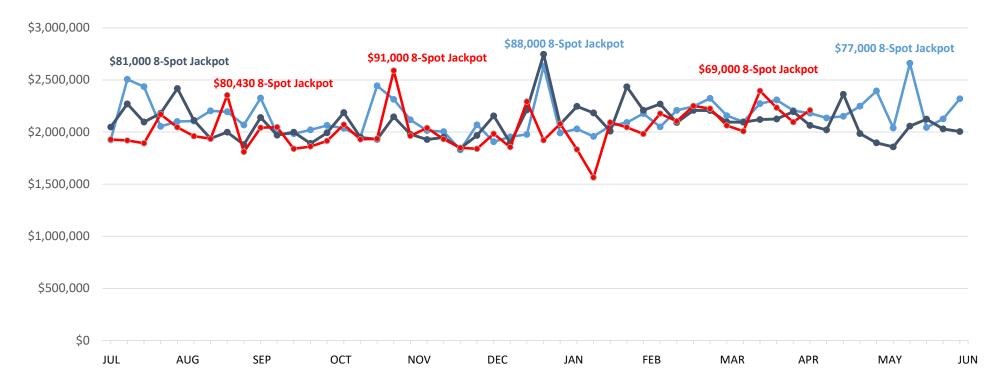

#### Keno | Business Years 2022 through 2024

|               | This Year    | Last Year    | Difference   | % Change |
|---------------|--------------|--------------|--------------|----------|
| Year to Date: | \$87,280,600 | \$90,452,025 | -\$3,171,425 | -3.5%    |