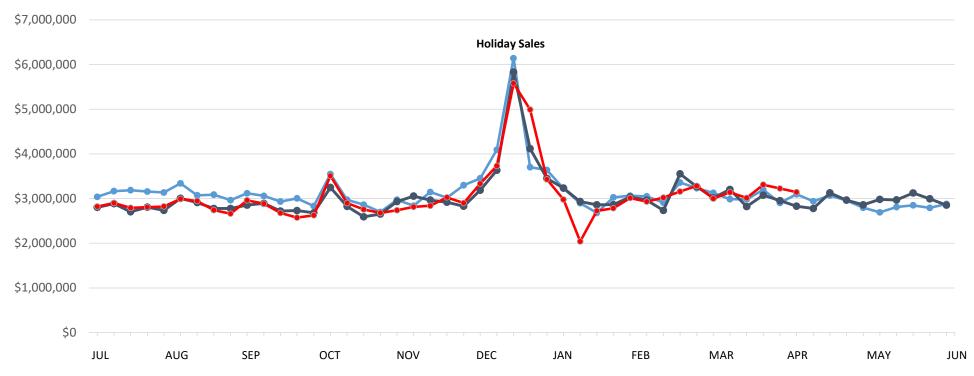

#### Keno | Business Years 2022 through 2024

|               | This Year    | Last Year    | Difference   | % Change |
|---------------|--------------|--------------|--------------|----------|
| Year to Date: | \$87,280,600 | \$90,452,025 | -\$3,171,425 | -3.5%    |