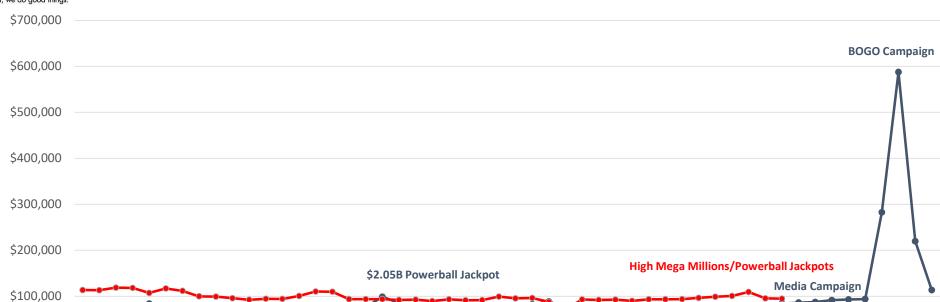

## Sports Turnover\* | Business Years 2022 through 2024

<sup>\*</sup> Turnover equals total amount wagered (aka "Handle")

|               | This Year     | Last Year     | Difference    | % Change |
|---------------|---------------|---------------|---------------|----------|
| Year to Date: | \$570,762,561 | \$422,017,647 | \$148,744,914 | 35.2%    |

Sport's revenue is reported at month's end