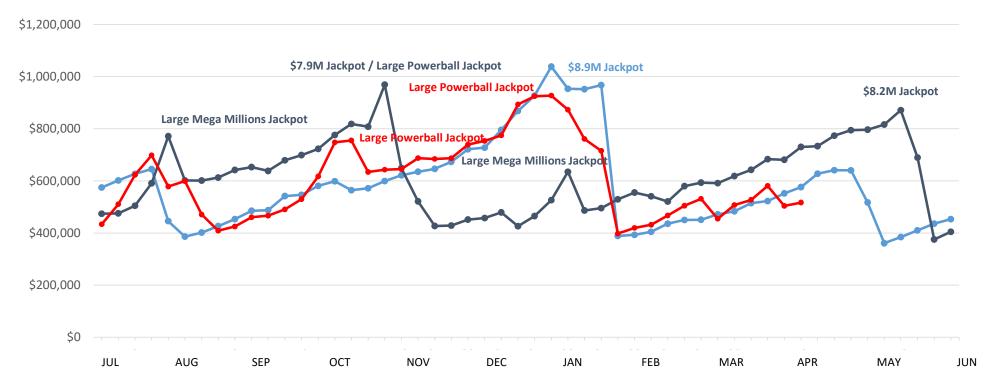

## Sports Turnover\* | Business Years 2022 through 2024

<sup>\*</sup> Turnover equals total amount wagered (aka "Handle")

|               | This Year     | Last Year     | Difference    | % Change |
|---------------|---------------|---------------|---------------|----------|
| Year to Date: | \$570,762,561 | \$422,017,647 | \$148,744,914 | 35.2%    |