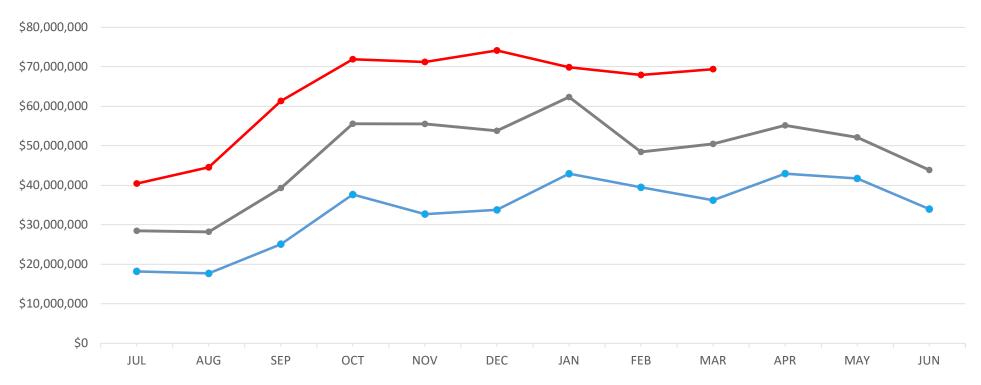

## Video Lottery | Business Years 2022 through 2024

|               | This Year     | Last Year     | Difference   | % Change |
|---------------|---------------|---------------|--------------|----------|
| Year to Date: | \$972,733,804 | \$976,119,354 | -\$3,385,550 | -0.3%    |