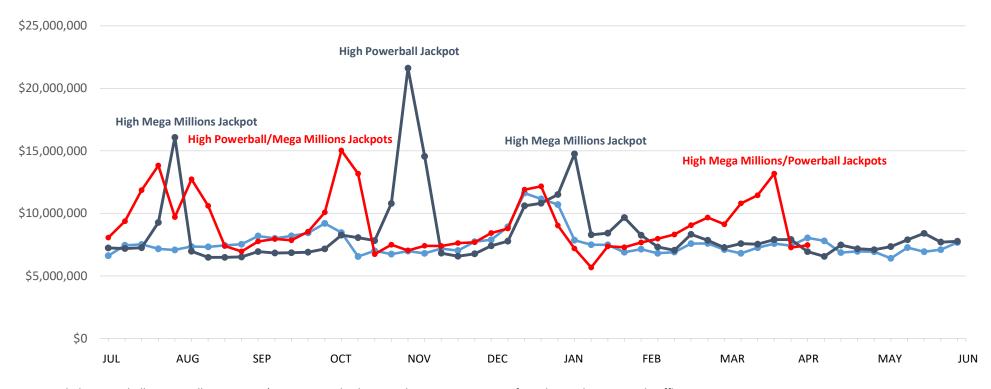

#### Powerball | Business Years 2022 through 2024

|               | This Year    | Last Year    | Difference   | % Change |
|---------------|--------------|--------------|--------------|----------|
| Year to Date: | \$89,353,509 | \$66,331,656 | \$23,021,853 | 34.7%    |

## Mega Millions | Business Years 2022 through 2024

|               | This Year    | Last Year    | Difference   | % Change |
|---------------|--------------|--------------|--------------|----------|
| Year to Date: | \$48,698,948 | \$50,755,758 | -\$2,056,810 | -4.1%    |