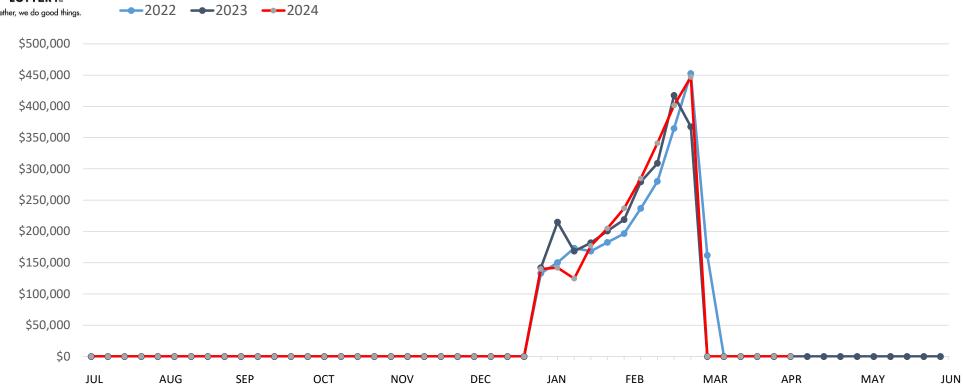

## Win for Life\* | Business Years 2022 through 2024

AUG

SEP

OCT

NOV

\$0

JUL

**--**2022 **--**2023 **--**2024

|               | This Year   | Last Year   | Difference | % Change |
|---------------|-------------|-------------|------------|----------|
| Year to Date: | \$4,214,832 | \$3,229,998 | \$984,834  | 30.5%    |

DEC

JAN

FEB

MAR

APR

MAY

JUN

<sup>\*</sup> Sales include free BOGO tickets