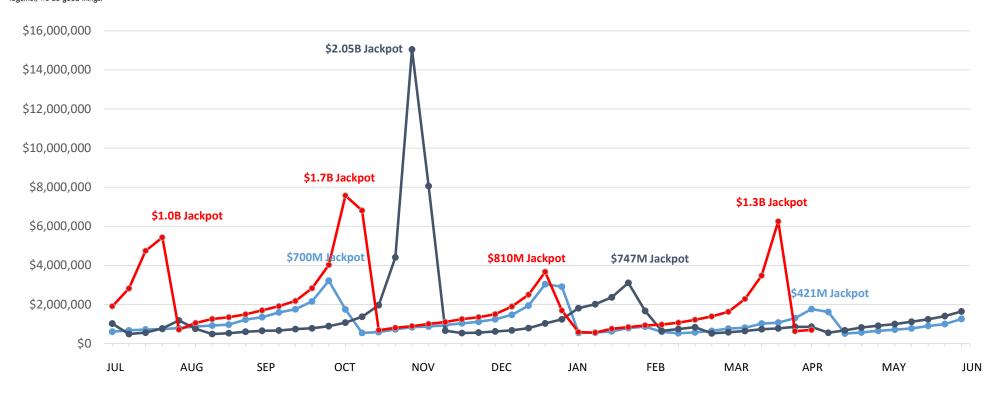

#### Powerball | Business Years 2022 through 2024

|               | This Year    | Last Year    | Difference   | % Change |
|---------------|--------------|--------------|--------------|----------|
| Year to Date: | \$89,353,509 | \$66,331,656 | \$23,021,853 | 34.7%    |

## Mega Millions | Business Years 2022 through 2024

|               | This Year    | Last Year    | Difference   | % Change |
|---------------|--------------|--------------|--------------|----------|
| Year to Date: | \$48,698,948 | \$50,755,758 | -\$2,056,810 | -4.1%    |