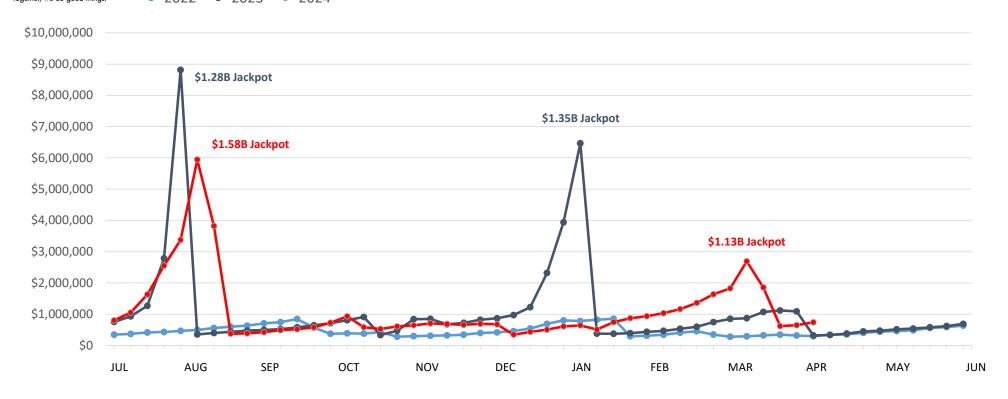

#### Powerball | Business Years 2022 through 2024

|               | This Year    | Last Year    | Difference   | % Change |
|---------------|--------------|--------------|--------------|----------|
| Year to Date: | \$89,353,509 | \$66,331,656 | \$23,021,853 | 34.7%    |