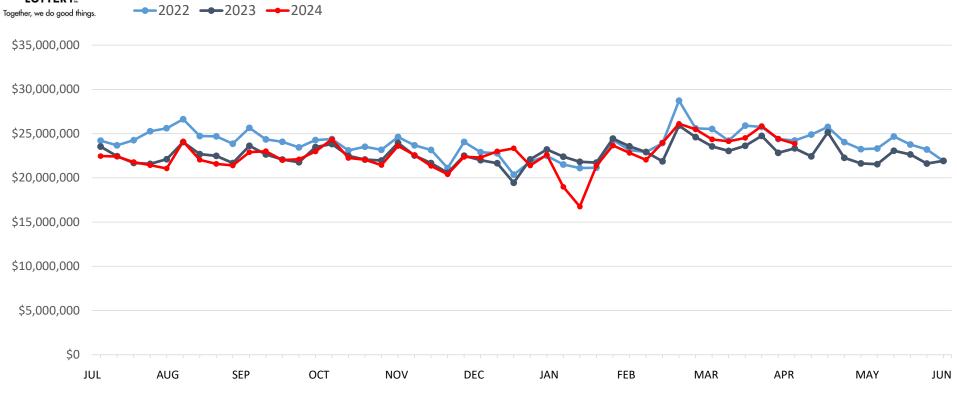

## Mega Millions | Business Years 2022 through 2024

|               | This Year    | Last Year    | Difference   | % Change |
|---------------|--------------|--------------|--------------|----------|
| Year to Date: | \$48,698,948 | \$50,755,758 | -\$2,056,810 | -4.1%    |