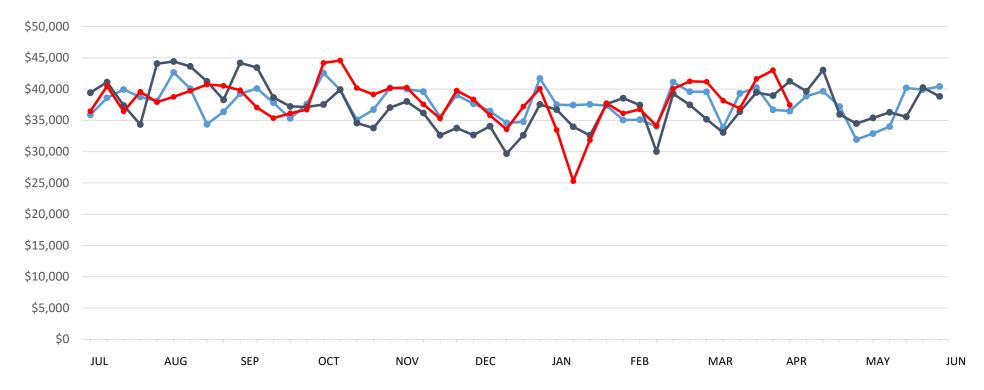

## Win for Life\* | Business Years 2022 through 2024

AUG

SEP

OCT

NOV

\$0

JUL

**--**2022 **--**2023 **--**2024

|               | This Year   | Last Year   | Difference | % Change |
|---------------|-------------|-------------|------------|----------|
| Year to Date: | \$4,214,832 | \$3,229,998 | \$984,834  | 30.5%    |

DEC

JAN

FEB

MAR

APR

MAY

JUN

<sup>\*</sup> Sales include free BOGO tickets