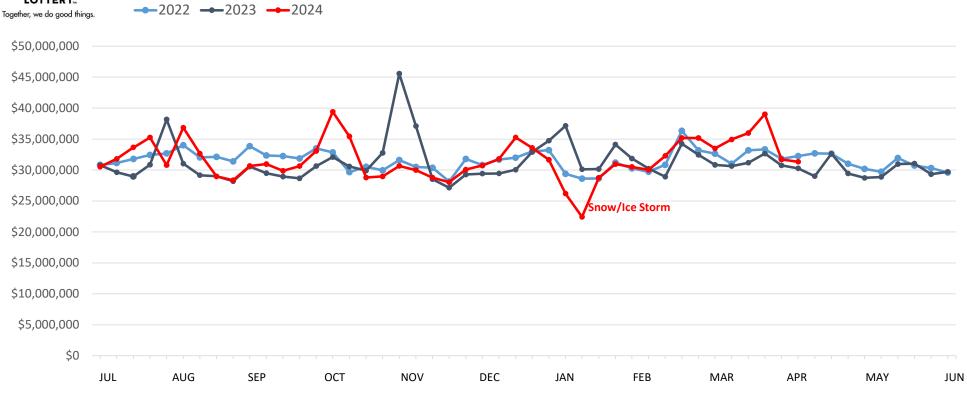

#### Powerball | Business Years 2022 through 2024

|               | This Year    | Last Year    | Difference   | % Change |
|---------------|--------------|--------------|--------------|----------|
| Year to Date: | \$89,353,509 | \$66,331,656 | \$23,021,853 | 34.7%    |