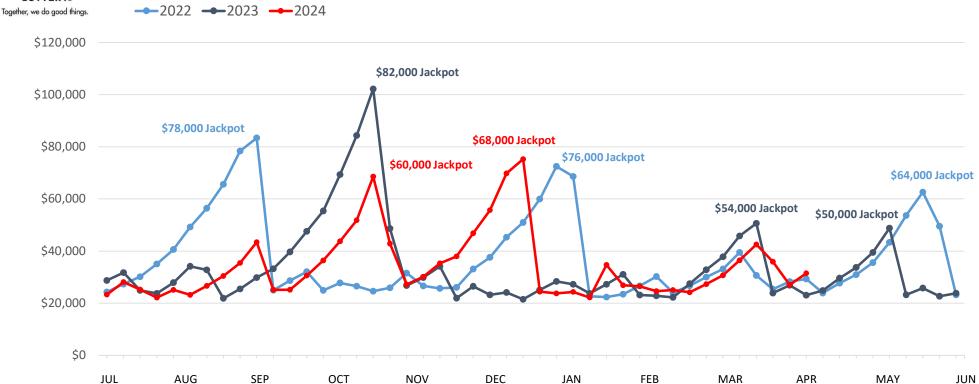

## Megabucks | Business Years 2022 through 2024

|               | This Year    | Last Year    | Difference | % Change |
|---------------|--------------|--------------|------------|----------|
| Year to Date: | \$26,004,029 | \$25,754,200 | \$249,829  | 1.0%     |