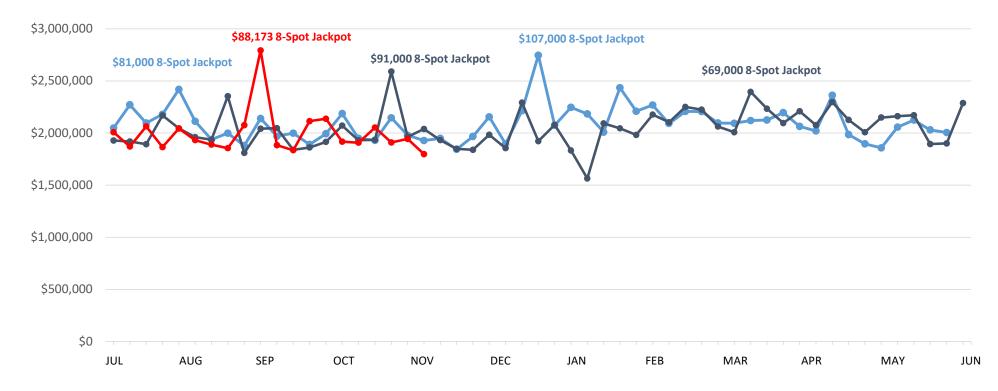

#### Keno | Business Years 2023 through 2025

|               | This Year    | Last Year    | Difference | % Change |
|---------------|--------------|--------------|------------|----------|
| Year to Date: | \$39,900,813 | \$40,250,878 | -\$350,065 | -0.9%    |