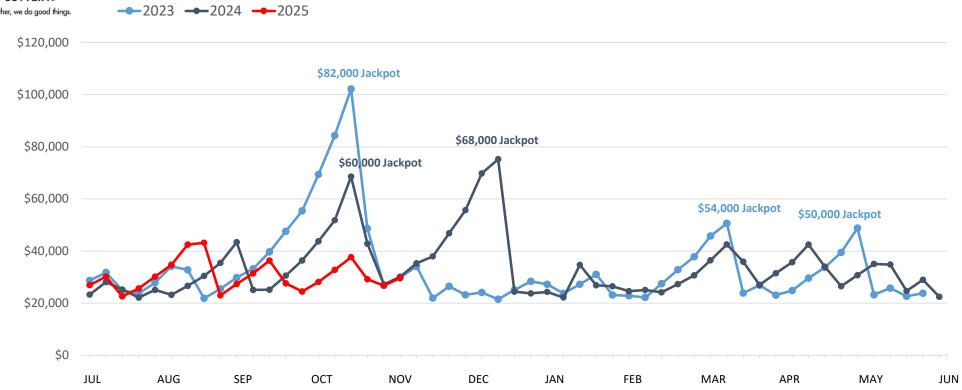

## Megabucks | Business Years 2023 through 2025

|               | This Year    | Last Year    | Difference  | % Change |
|---------------|--------------|--------------|-------------|----------|
| Year to Date: | \$14,842,446 | \$11,425,881 | \$3,416,565 | 29.9%    |