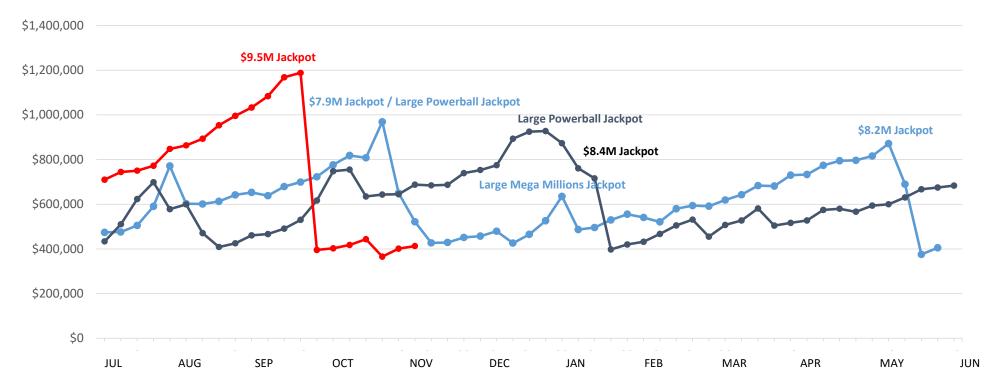

## Mega Millions | Business Years 2023 through 2025

|               | This Year    | Last Year    | Difference   | % Change |
|---------------|--------------|--------------|--------------|----------|
| Year to Date: | \$20,362,097 | \$26,742,703 | -\$6,380,606 | -23.9%   |