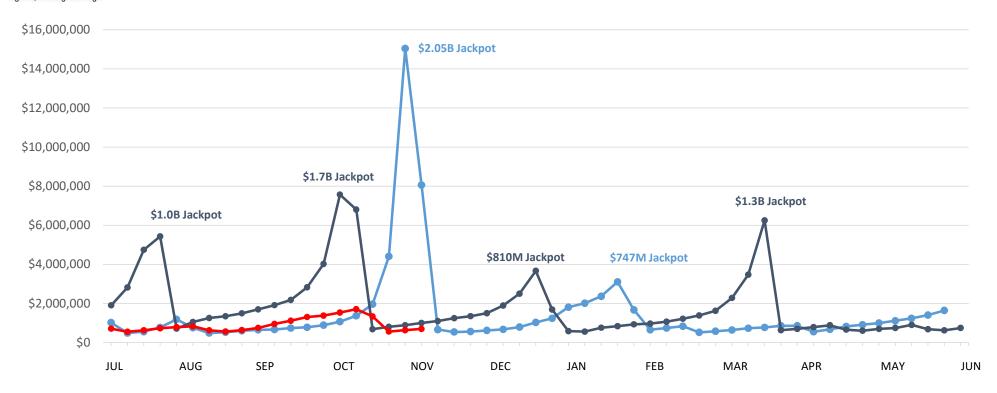

## Powerball | Business Years 2023 through 2025

|               | This Year    | Last Year    | Difference    | % Change |
|---------------|--------------|--------------|---------------|----------|
| Year to Date: | \$18,024,955 | \$51,150,488 | -\$33,125,533 | -64.8%   |