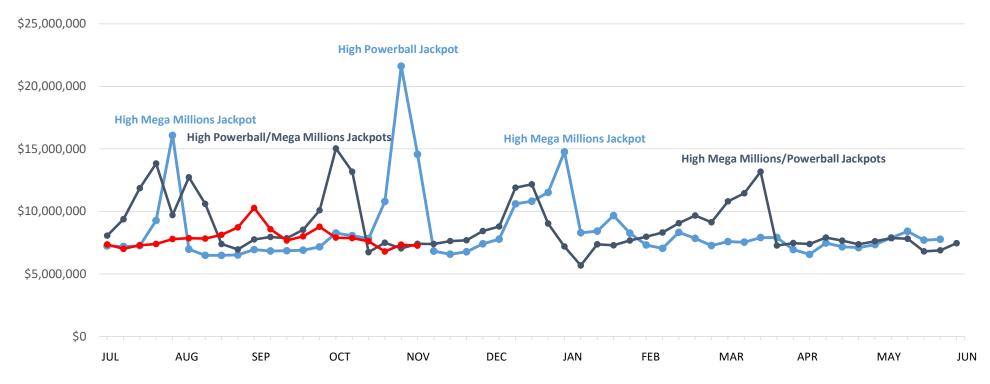

## Powerball | Business Years 2023 through 2025

|               | This Year    | Last Year    | Difference    | % Change |
|---------------|--------------|--------------|---------------|----------|
| Year to Date: | \$18,024,955 | \$51,150,488 | -\$33,125,533 | -64.8%   |

## Mega Millions | Business Years 2023 through 2025

|               | This Year    | Last Year    | Difference   | % Change |
|---------------|--------------|--------------|--------------|----------|
| Year to Date: | \$20,362,097 | \$26,742,703 | -\$6,380,606 | -23.9%   |