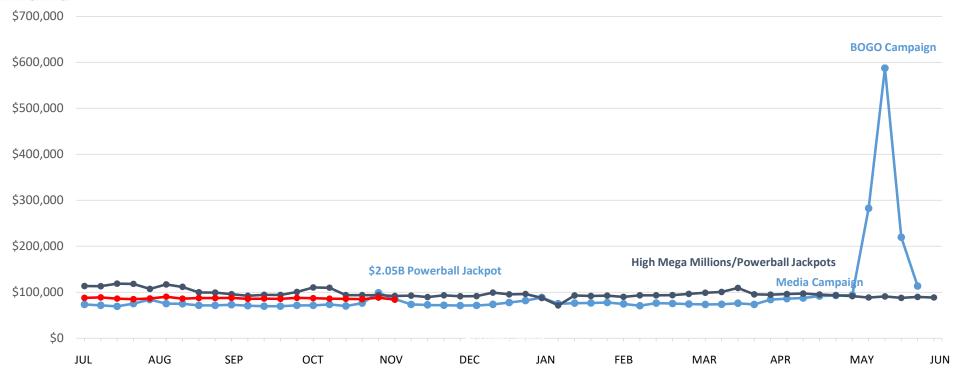

## Powerball | Business Years 2023 through 2025

|               | This Year    | Last Year    | Difference    | % Change |
|---------------|--------------|--------------|---------------|----------|
| Year to Date: | \$18,024,955 | \$51,150,488 | -\$33,125,533 | -64.8%   |