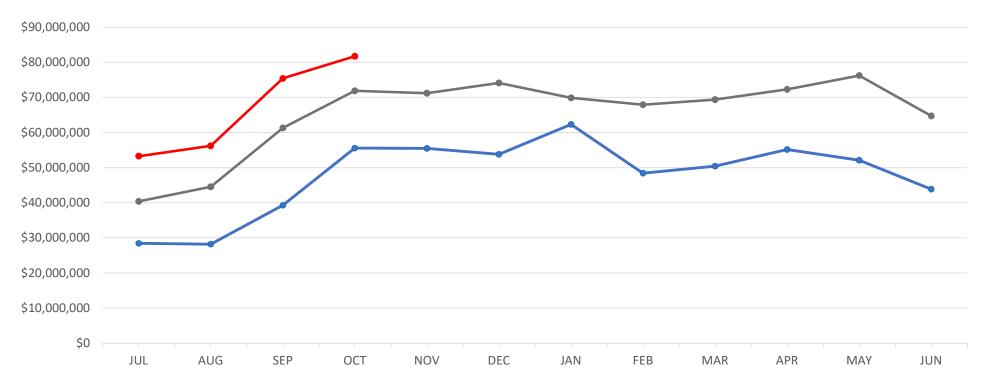

# Sports Turnover\* | Business Years 2023 through 2025

<sup>\*</sup> Turnover equals total amount wagered (aka "Handle")

|               | This Year     | Last Year     | Difference   | % Change |
|---------------|---------------|---------------|--------------|----------|
| Year to Date: | \$266,658,176 | \$218,228,063 | \$48,430,113 | 22.2%    |

Sport's revenue is reported at month's end