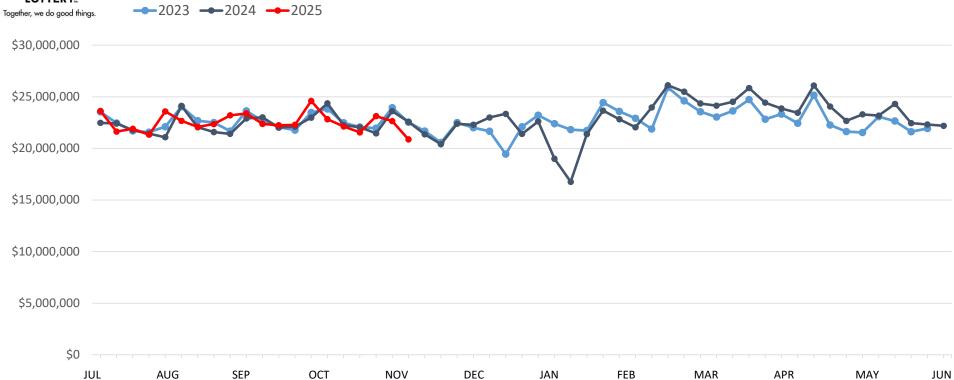

## Megabucks | Business Years 2023 through 2025

|               | This Year    | Last Year    | Difference  | % Change |
|---------------|--------------|--------------|-------------|----------|
| Year to Date: | \$14,842,446 | \$11,425,881 | \$3,416,565 | 29.9%    |