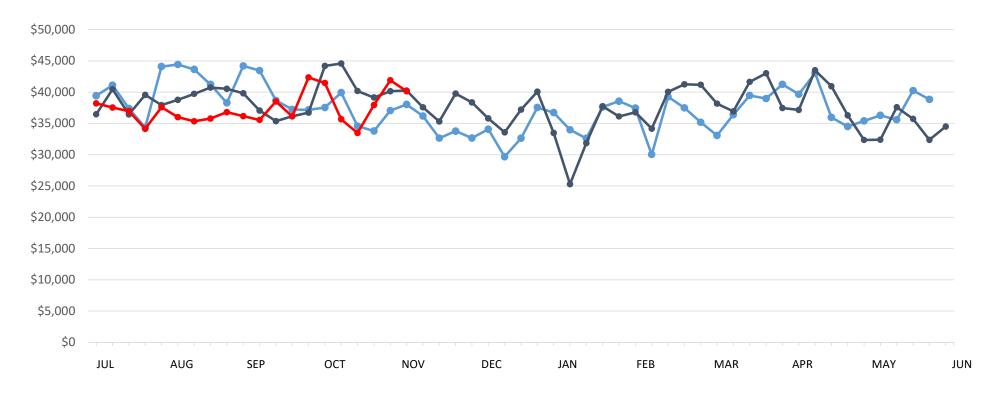

## Powerball | Business Years 2023 through 2025

|               | This Year    | Last Year    | Difference    | % Change |
|---------------|--------------|--------------|---------------|----------|
| Year to Date: | \$18,024,955 | \$51,150,488 | -\$33,125,533 | -64.8%   |

## Mega Millions | Business Years 2023 through 2025

|               | This Year    | Last Year    | Difference   | % Change |
|---------------|--------------|--------------|--------------|----------|
| Year to Date: | \$20,362,097 | \$26,742,703 | -\$6,380,606 | -23.9%   |