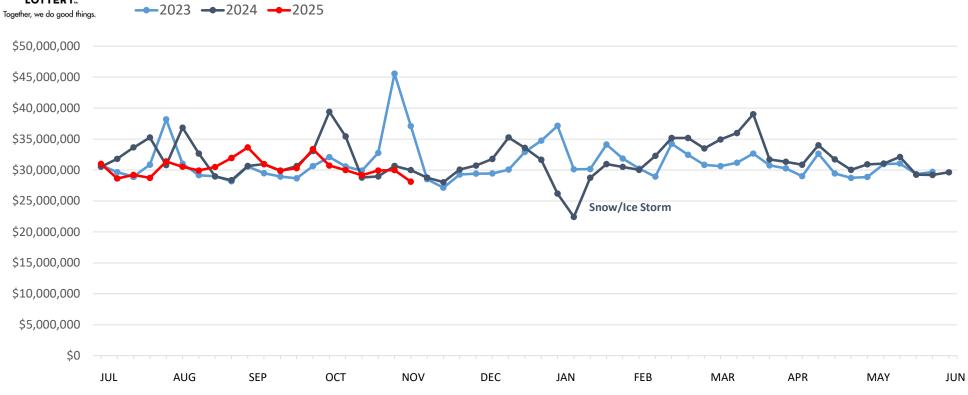

#### Keno | Business Years 2023 through 2025

|               | This Year    | Last Year    | Difference | % Change |
|---------------|--------------|--------------|------------|----------|
| Year to Date: | \$39,900,813 | \$40,250,878 | -\$350,065 | -0.9%    |