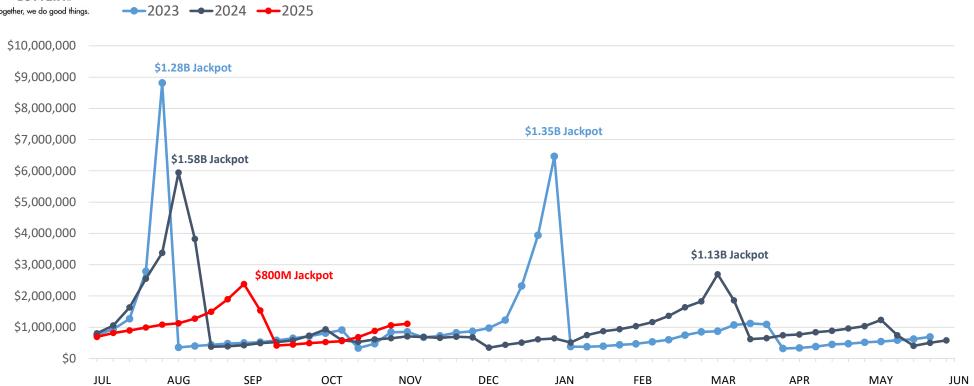

## Powerball | Business Years 2023 through 2025

|               | This Year    | Last Year    | Difference    | % Change |
|---------------|--------------|--------------|---------------|----------|
| Year to Date: | \$18,024,955 | \$51,150,488 | -\$33,125,533 | -64.8%   |