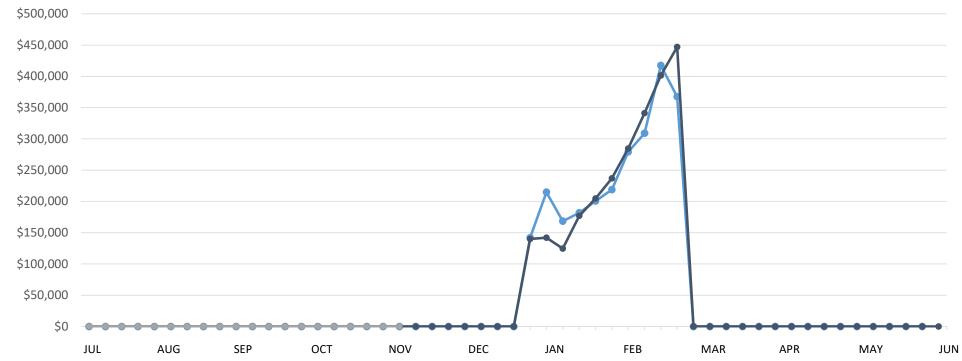

## Win for Life\* | Business Years 2023 through 2025

<sup>\*</sup> Sales include free BOGO tickets

|               | This Year   | Last Year   | Difference | % Change |
|---------------|-------------|-------------|------------|----------|
| Year to Date: | \$1,731,768 | \$2,065,638 | -\$333,870 | -16.2%   |