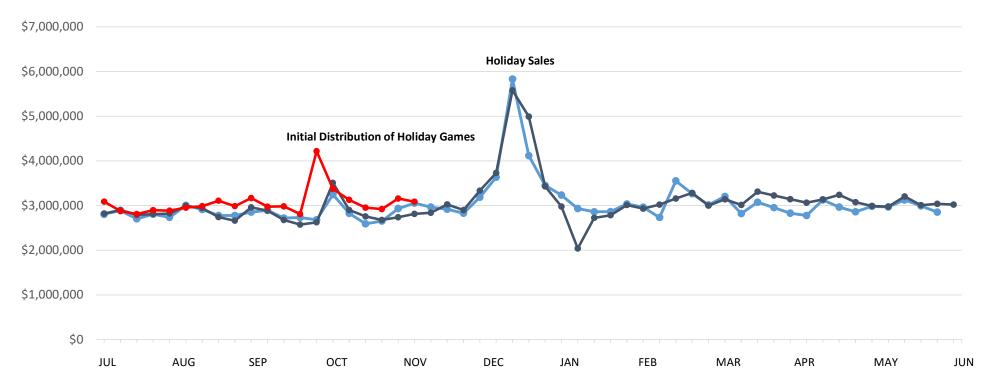

#### Scratch-its | Business Years 2023 through 2025

|               | This Year    | Last Year    | Difference  | % Change |
|---------------|--------------|--------------|-------------|----------|
| Year to Date: | \$61,345,835 | \$56,581,381 | \$4,764,454 | 8.4%     |