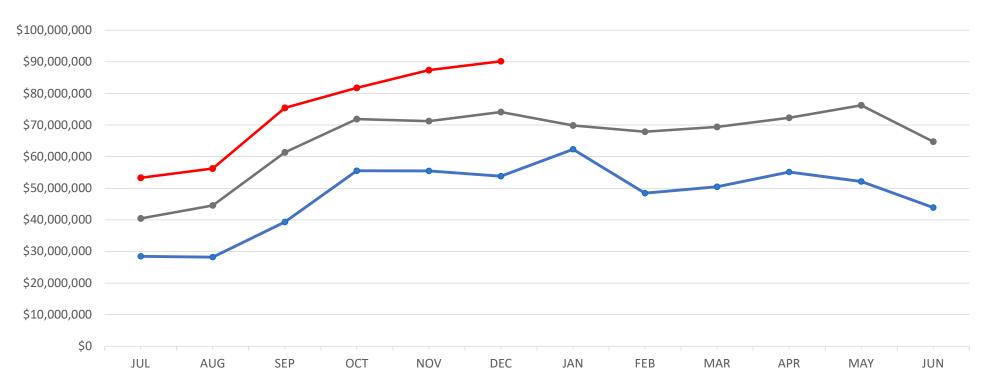

#### Sports Turnover\* | Business Years 2023 through 2025

<sup>\*</sup> Turnover equals total amount wagered (aka "Handle")

|               | This Year     | Last Year     | Difference   | % Change |
|---------------|---------------|---------------|--------------|----------|
| Year to Date: | \$444,223,832 | \$363,571,742 | \$80,652,090 | 22.2%    |

Sport's revenue is reported at month's end