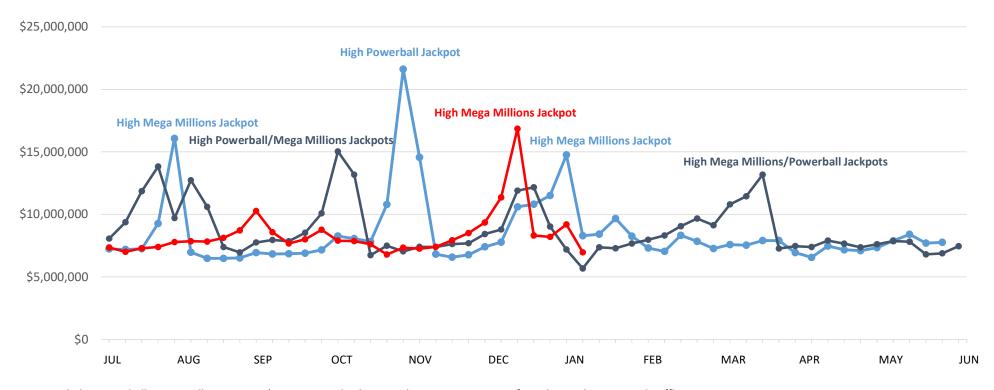

## Powerball | Business Years 2023 through 2025

|               | This Year    | Last Year    | Difference    | % Change |
|---------------|--------------|--------------|---------------|----------|
| Year to Date: | \$27,821,013 | \$67,237,956 | -\$39,416,943 | -58.6%   |

## Mega Millions | Business Years 2023 through 2025

|               | This Year    | Last Year    | Difference  | % Change |
|---------------|--------------|--------------|-------------|----------|
| Year to Date: | \$37,916,848 | \$32,531,602 | \$5,385,246 | 16.6%    |