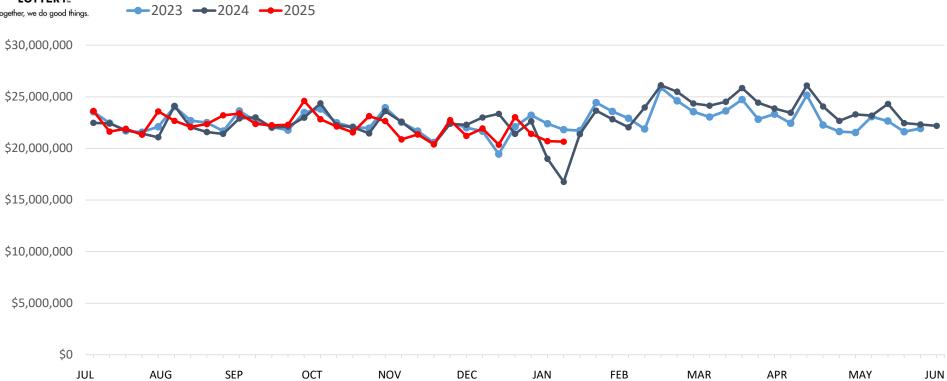

## Video Lottery | Business Years 2023 through 2025

|               | This Year     | Last Year     | Difference  | % Change |
|---------------|---------------|---------------|-------------|----------|
| Year to Date: | \$664,042,755 | \$660,117,632 | \$3,925,123 | 0.6%     |