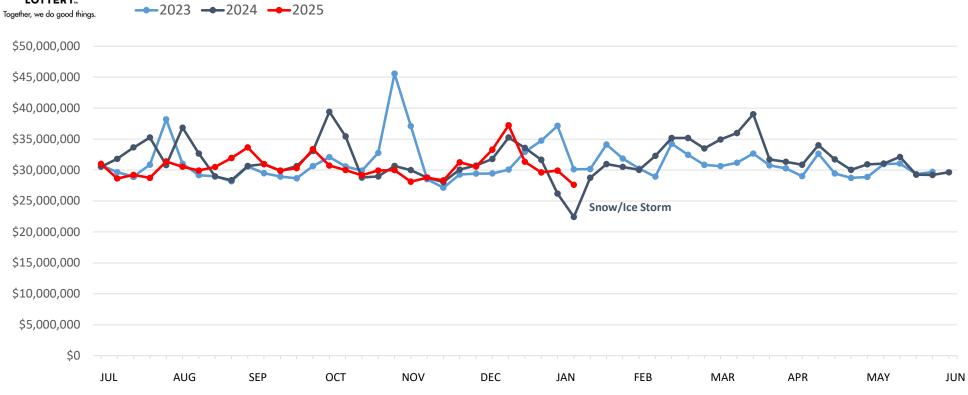

## Powerball | Business Years 2023 through 2025

|               | This Year    | Last Year    | Difference    | % Change |
|---------------|--------------|--------------|---------------|----------|
| Year to Date: | \$27,821,013 | \$67,237,956 | -\$39,416,943 | -58.6%   |

## Mega Millions | Business Years 2023 through 2025

|               | This Year    | Last Year    | Difference  | % Change |
|---------------|--------------|--------------|-------------|----------|
| Year to Date: | \$37,916,848 | \$32,531,602 | \$5,385,246 | 16.6%    |