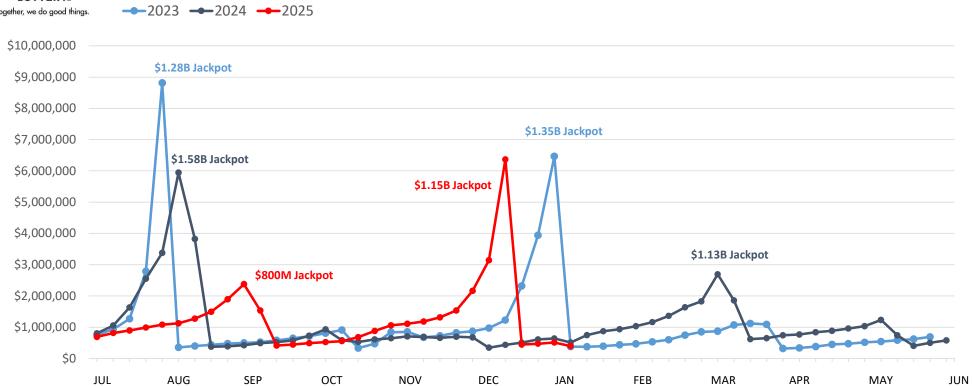

## Powerball | Business Years 2023 through 2025

|               | This Year    | Last Year    | Difference    | % Change |
|---------------|--------------|--------------|---------------|----------|
| Year to Date: | \$27,821,013 | \$67,237,956 | -\$39,416,943 | -58.6%   |