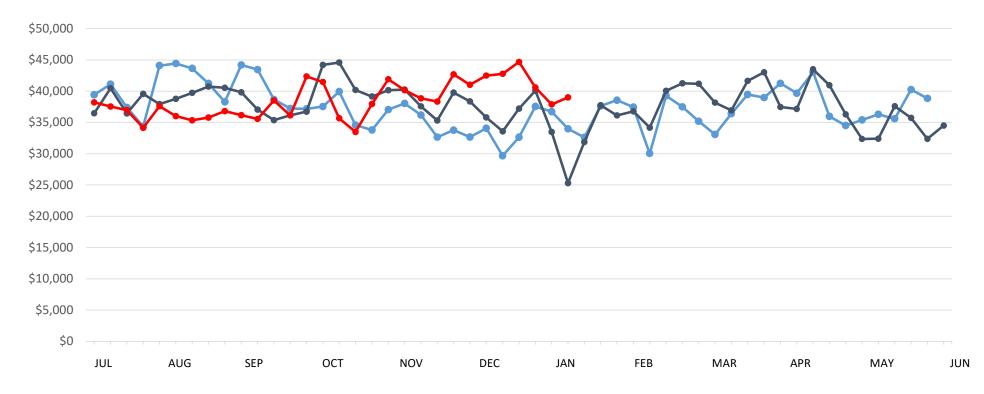

## Powerball | Business Years 2023 through 2025

|               | This Year    | Last Year    | Difference    | % Change |
|---------------|--------------|--------------|---------------|----------|
| Year to Date: | \$27,821,013 | \$67,237,956 | -\$39,416,943 | -58.6%   |

## Megabucks | Business Years 2023 through 2025

|               | This Year    | Last Year    | Difference | % Change |
|---------------|--------------|--------------|------------|----------|
| Year to Date: | \$20,245,698 | \$19,444,547 | \$801,151  | 4.1%     |

## Mega Millions | Business Years 2023 through 2025

|               | This Year    | Last Year    | Difference  | % Change |
|---------------|--------------|--------------|-------------|----------|
| Year to Date: | \$37,916,848 | \$32,531,602 | \$5,385,246 | 16.6%    |