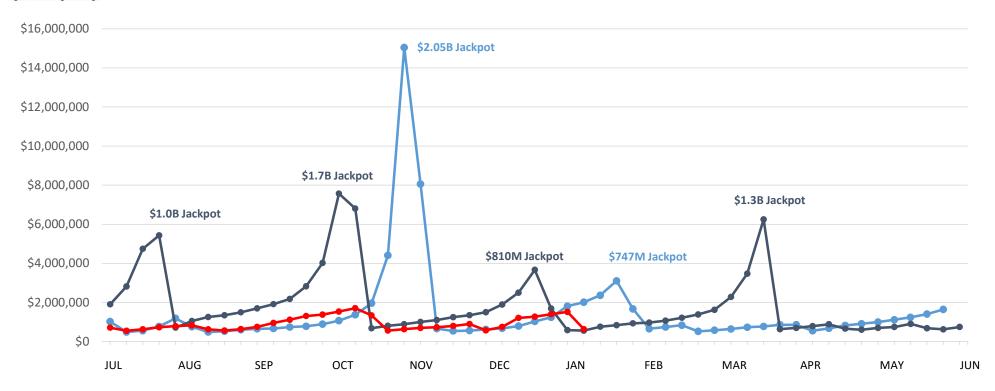

## Powerball | Business Years 2023 through 2025

|               | This Year    | Last Year    | Difference    | % Change |
|---------------|--------------|--------------|---------------|----------|
| Year to Date: | \$27,821,013 | \$67,237,956 | -\$39,416,943 | -58.6%   |

## Mega Millions | Business Years 2023 through 2025

|               | This Year    | Last Year    | Difference  | % Change |
|---------------|--------------|--------------|-------------|----------|
| Year to Date: | \$37,916,848 | \$32,531,602 | \$5,385,246 | 16.6%    |