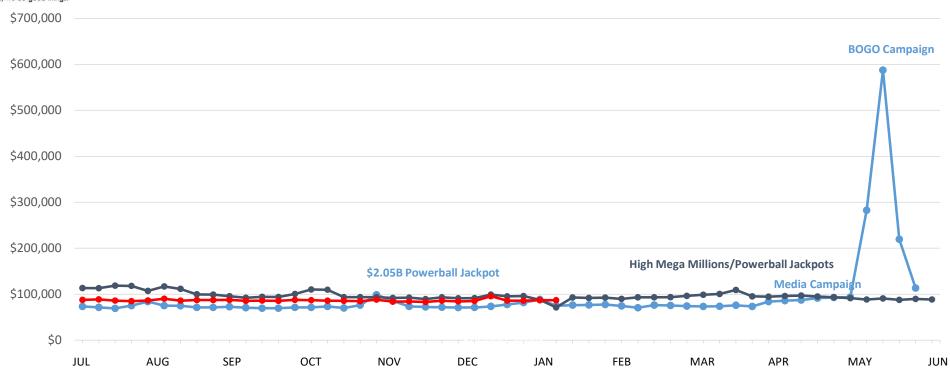

## Win for Life\* | Business Years 2023 through 2025

<sup>\*</sup> Sales include free BOGO tickets

|               | This Year   | Last Year   | Difference | % Change |
|---------------|-------------|-------------|------------|----------|
| Year to Date: | \$2,595,854 | \$2,972,534 | -\$376,680 | -12.7%   |