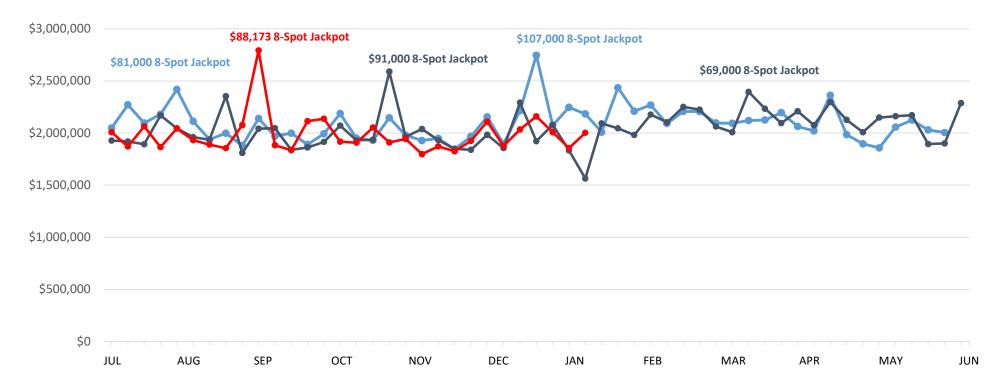

#### Keno | Business Years 2023 through 2025

|               | This Year    | Last Year    | Difference | % Change |
|---------------|--------------|--------------|------------|----------|
| Year to Date: | \$59,569,155 | \$59,400,203 | \$168,952  | 0.3%     |