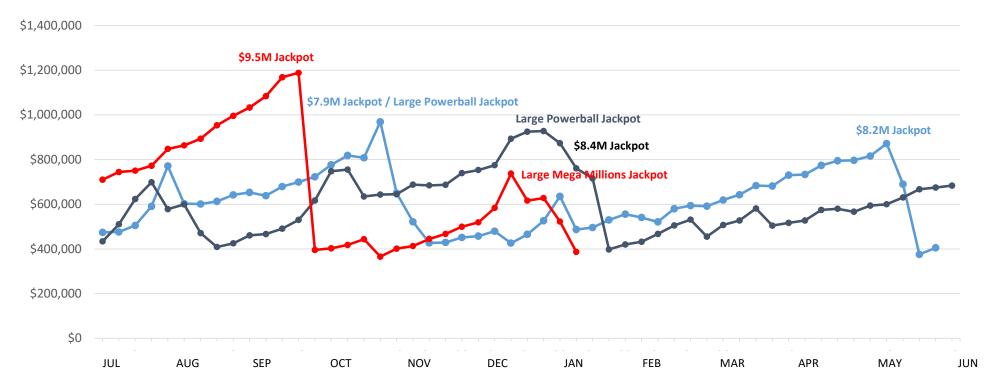

## Megabucks | Business Years 2023 through 2025

|               | This Year    | Last Year    | Difference | % Change |
|---------------|--------------|--------------|------------|----------|
| Year to Date: | \$20,245,698 | \$19,444,547 | \$801,151  | 4.1%     |

## Mega Millions | Business Years 2023 through 2025

|               | This Year    | Last Year    | Difference  | % Change |
|---------------|--------------|--------------|-------------|----------|
| Year to Date: | \$37,916,848 | \$32,531,602 | \$5,385,246 | 16.6%    |