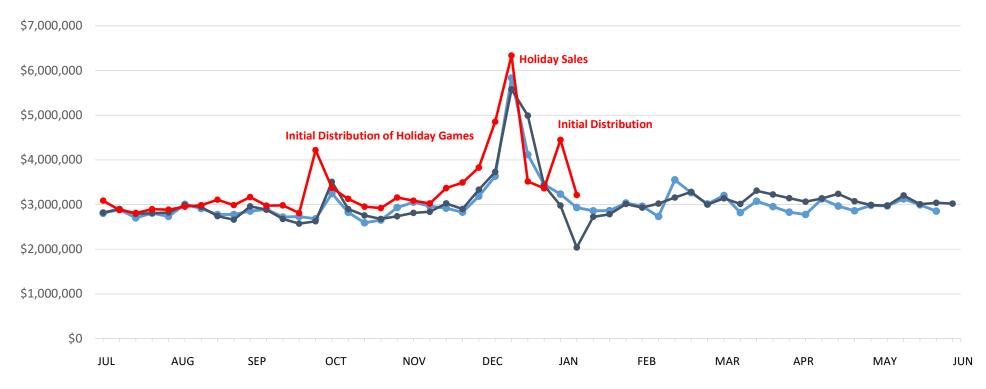

#### Scratch-its | Business Years 2023 through 2025

|               | This Year     | Last Year    | Difference  | % Change |
|---------------|---------------|--------------|-------------|----------|
| Year to Date: | \$100,779,743 | \$91,418,164 | \$9,361,579 | 10.2%    |