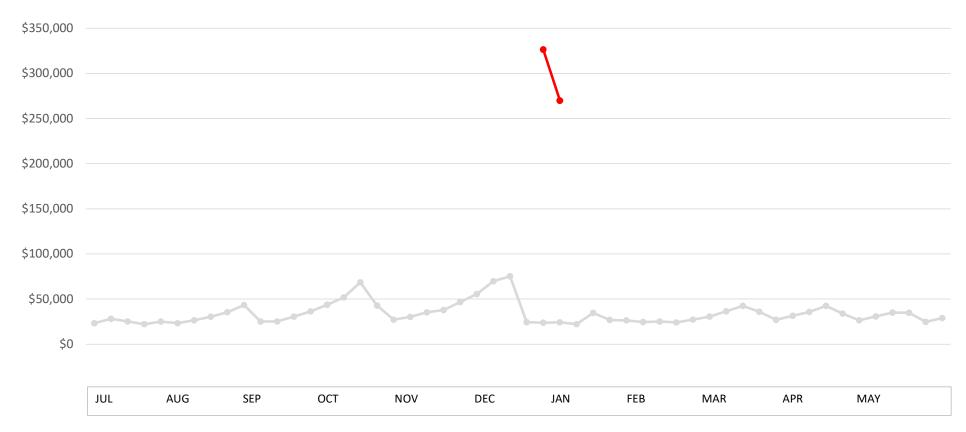

## Raffle | Business Years 2023 through 2025

|               | This Year | Last Year | Difference | % Change |
|---------------|-----------|-----------|------------|----------|
| Year to Date: | \$756,750 | \$406,560 | \$350,190  | 86.1%    |

## Cash Pop | Business Year 2025

→ 2024 (Lucky Lines) → 2025

|               | This Year | Last Year | Difference | % Change |
|---------------|-----------|-----------|------------|----------|
| Year to Date: | \$596,122 | \$0       | \$596,122  | 0.0%     |