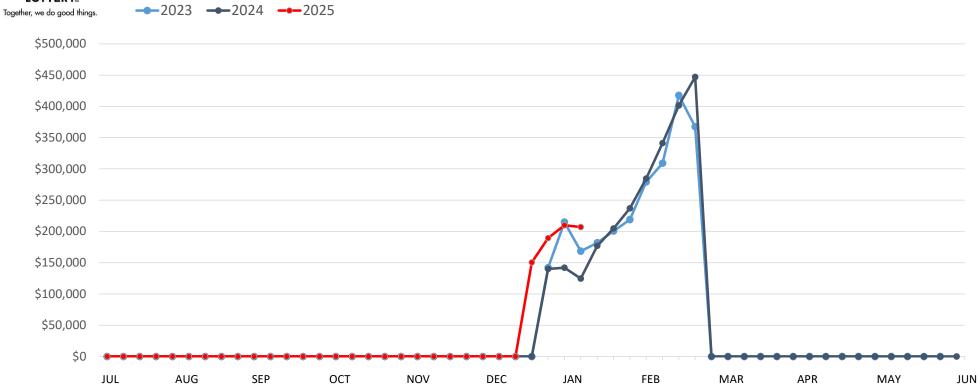

## Raffle | Business Years 2023 through 2025

|               | This Year | Last Year | Difference | % Change |
|---------------|-----------|-----------|------------|----------|
| Year to Date: | \$756,750 | \$406,560 | \$350,190  | 86.1%    |